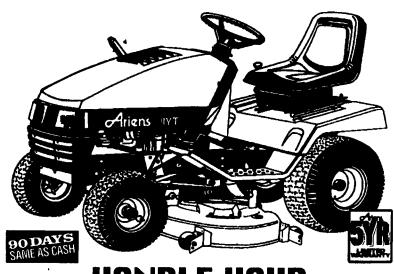

## **HANDLE YOUR** YARDWORK WITHOUT ALL THE LEGWORK

Ariens new yard tractor lets you cover a lot of ground quickly. You can mulch clippings back into your lawn, side discharge if the grass is too tall or wet, rear bag leaves for composting, and more - all with one hard-working tractor. Ariens has 5 different Yard Tractor Models to choose from.

#### YT 1340H AUTOMATIC **DRIVE TRACTOR**

Superior mulching/recycling performance with 40" deck and optional mulcher kit.

Side discharge clippings evenly through chute.

Vacuum up leaves and clippings for compost with optional 6-bushel rear bagger.

Powerful 13 hp overhead valve

Hydrostatic automtic transmission for smooth operation.

13 optional attachments and accessories for year-round use.

5-year limited warranty - the best in the industry. Made in America since 1933.