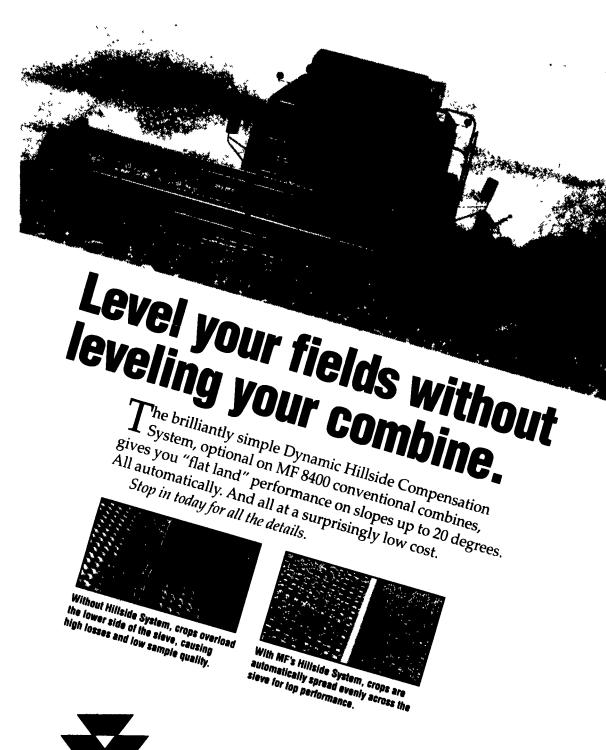

| USED COMBINES                                   |            |
|-------------------------------------------------|------------|
| 1980 MF 550 4 Wheel Drive                       | <b>XXX</b> |
| 1982 MF 860 With 1163 Com Head                  | Ю0         |
| MF 850 Combine, Grain & Com Heads               | Ю0         |
| MF 8460 Combine, Hillside Cleaning, 6R Combead, |            |
| 15' Floating Bar Head                           |            |
| 1979 JD 4400, 13 Ft. Soybean Head               |            |
| 1991 Glener R-60 Rotary Combine, 18' Floating   |            |
| Head, 2000 Hrs\$68,0                            | <b>XXX</b> |
| Gleaner "M" Combine\$6,0                        | <b>XXX</b> |