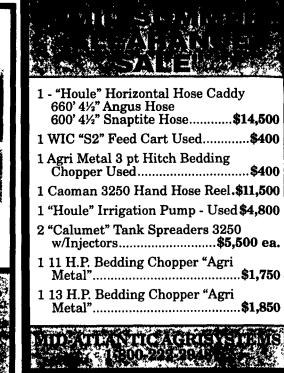

|
| JD L/LA    | Cultivator                                |          |
| 43? JD LA  | Fair Tin-Good Tires-Runs Good             |          |
| 49 JD MT   | Fenders-Weights-Fair Tin-to Restore-Runs  |          |
| 51 JD MT   | Try-Good Tin & Paint-Fenders-Clean        |          |
| 53 JD R    | Runs-Needs Restored                       |          |
| 60 MF 98   | GM Diesel-Runs Good-Nicely Redone         |          |
| Olvr HG    | Crawler Loader-Very Nice                  | 3900.00  |

Lots Of Older Sales Literature, Toys And Pedal Tractors For Sale. Lots Of Owners Manuals/Parts Book—Call.

# LLOYD WENGER

251 S. Race St., Myerstown, Pa. 17067 717-866-2130 Days 717-866-7147 Evenings



Kubota diesel, boom hydraulics 1,700 lb. operating load, lights, 64" bucket, runs nice. \$8.950







Sensible. Down-To-Earth Tractors



World Class Tractors for Today's American Farms 22 to 100 HP (Loaders Available)

1 Year Manufacturers Warranty Financing Available

Call us for your **BIG** to small Tractor Needs

**ROVENDALE AG & BARN EQUIP.** 



WATSONTOWN, PA 17777 717-538-9564 OR 717-742-4226



# THE BACK TO THE BASICS TRACTOR

- RINGO 5000 TRACTOR



Model 5000 **50 DRAWBAR HORSEPOWER 4 WHEEL DRIVE** 

Compare features and specifications to all the other brands and decide for yourself! Drive it, Test it, and you will agree! BEST OF ALL, THEY'RE ONLY \$ 13600.00!

- 4 Wheel Drive
- Dual Range Transmission
- \*Differential Lock
- Water-Cooled Diesel Engine
- Two Stage Clutch
- \*Two Speed PTO \*PTO Guard \*6 Forwards /2 Reverses
- \*Roll Bar/ Seat Belt \*One Year Limited Warra