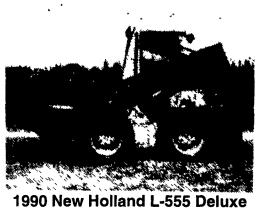

-Total Restoration Done |          |
| 45 JD H    | PTO-Hyd-Starter-Running Condition         |          |
| JD L/LA    | Cultivator                                |          |
| 43? JD LA  | Fair Tin-Good Tires-Runs Good             |          |
| 49 JD MT   | Fenders-Weights-Fair Tin-to Restore-Runs  |          |
| 51 JD MT   | Try-Good Tin & Paint-Fenders-Clean        |          |
| 53 JD R    | Runs-Needs Restored                       |          |
| 60 MF 98   | GM Diesel-Runs Good-Nicely Redone         |          |
| Olvr HG    | Crawler Loader-Very Nice                  | 3900.00  |

Lots Of Older Sales Literature, Toys And Pedal Tractors For Sale. Lots Of Owners Manuals/Parts Book—Call.

# LLOYD WENGER

251 S. Race St., Myerstown, Pa. 17067 717-866-2130 Days 717-866-7147 Evenings



Kubota diesel, boom hydraulics 1,700 lb. operating load, lights, 64" bucket, runs nice. \$8.950







Sensible. Down-To-Earth Tractors



World Class Tractors for Today's American Farms 22 to 100 HP (Loaders Available)

1 Year Manufacturers Warranty Financing Available

Call us for your **BIG** to small Tractor Needs

**ROVENDALE AG & BARN EQUIP.** 



WATSONTOWN, PA 17777 717-538-9564 OR 717-742-4226



# THE BACK TO THE BASICS TRACTOR

- RINGO 5000 TRACTOR



Model 5000 **50 DRAWBAR HORSEPOWER 4 WHEEL DRIVE** 

Compare features and specifications to all the other brands and decide for yourself! Drive it, Test it, and you will agree! BEST OF ALL, THEY'RE ONLY \$ 13600.00!

- 4 Wheel Drive
- Dual Range Transmission
- \*Differential Lock
- Water-Cooled Diesel Engine
- Two Stage Clutch
-