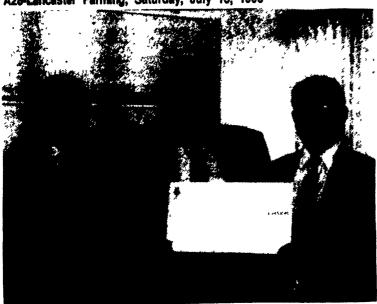

A check for \$25,000 was presented to the Ag Awareness Foundation from Pennsylvania Farm Bureau's Friends of Agriculture Foundation to sponsor Ag In The Classroom training for 50 teachers. In the photo, are, from left, Marlin Miller, executive director of the Friends Foundation; Carl Shaffer, president of the Awareness Foundation; and Richard Mains, chairman of the Friends Foundation solicitation committee.