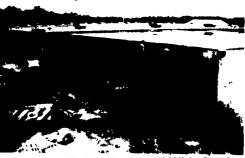

### **Let MAR-ALLEN CONCRETE**

"The Concrete Specialists"

**SOLVE YOUR PROBLEM** 

As Shown in Picture

**Block Wall Being Restored With Gunite** 

- •Stone Wall Repairs
- Dam, Reservoir & Spillway Repair
- •Installation & Maintenance of
- Slatted Floor Systems
- PreCast Gunite Lined Water or Manure
- Storage lanks
- •Silo Repairs