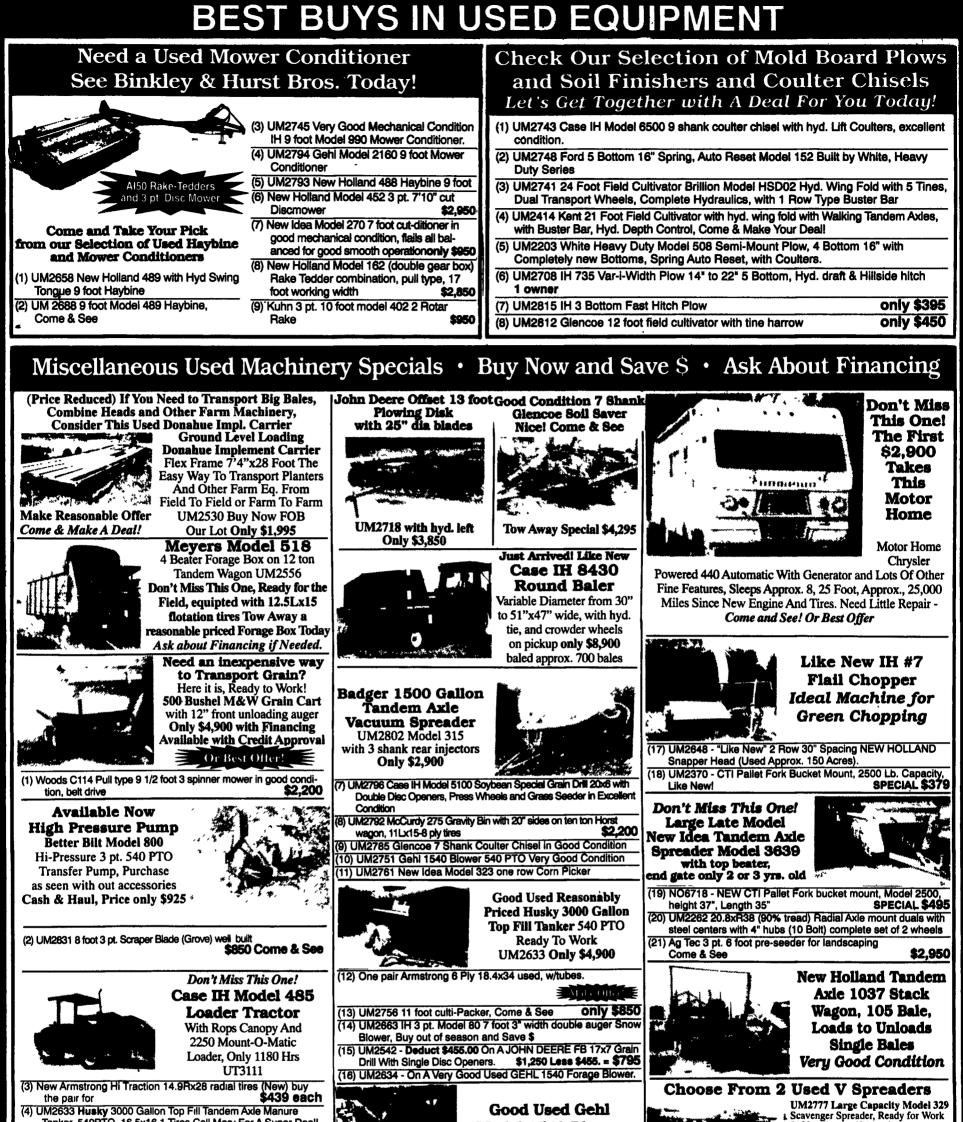

Tanker, 540PTO, 16.5x16.1 Tires Call Merv For A Super Deal! (5) UM2530 - a DONAHUE Machinery Carrier, Bed Size 7'4" Wide x 28" Long, Tandem Axle, Bed Carrier, Slides Flat Onto Ground For Ground Level Loading.

TIM

Model 1540 Blower Buy Early & Save \$ UM2634 and UM2751

(6) UM2541 - IH5100 Grain Drill, 21 hole x 7" Spacing With Double Disk Openers and Press Wheels.

Come & See and Tow Away a Spreader Today!

3188 gallon or 426 cu. ft.

UM2821 New Idea Model 384 Solids

plus V type Scavenger Style Spreader with 16.5x16.1 tires Tandem Axle.

(1) UM2820 New Holland #8 Crop Carrier with 12 ton wagon

(2) UM2647 Badger Forage Box with Roof & 3 Beaters

(3) UM2646 Dion Forage Box with partial roof with 12 ton wagon. Make Offer and Tow Away a Bargain Today!

(4) UM2556 Meyers 518 Heavy Duty Forage Box with roof and 4 beaters on 12 ton gear and 12.5Lx15 tires.

(5) UM2555 Badger Forage Box with Roof on Tandem Axle Wagon.

> We are Ready to Deal See Us About Financing!