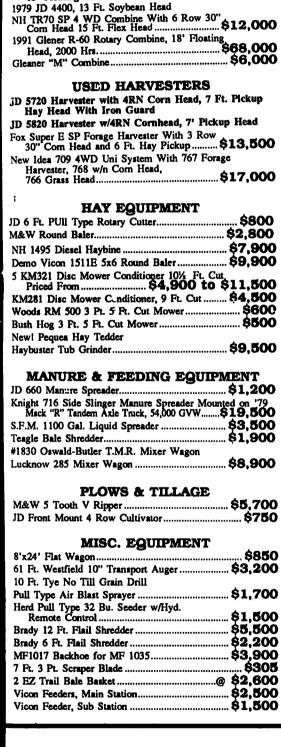

**Tractors And Combines** 

MF 3660, 4 WD, 140 HP, Rental Unit .....

MF 30E With Loader, 700, Hrs.....

MF 1085, 84 HP..... MF 1155 With Cab, 140 IIP.....

MF 285, 84 HP.. MF 375, 60 HP w/Loader MF 3525, 108 HP.....

MF 2675, 100 HP.... MF 253, 48 HP.....

**USED TRACTORS** 

**USED COMBINES** 

MF 8460 Combine, Hillside Cleaning, 6R Comhead, 15' Floating Bar Head

\$11,700 \$14,000

\$19,500

......\$6,500 ......\$9,500

N.M. WEAVE & SONS, INC