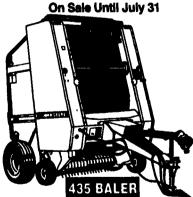

Model 720 Sicklebar Mo Co 9'9" Cut \$8,890 (1 Only)

John Deere Round Balers, the productivity leaders. Use the savings towards boosting productivity even more on options like a bale push bar or surface wrap. But hurry, because John Deere balers truly are the fastest moving balers around, and this offer won't last long. in Stock:

Model 435 Round Baler, makes 4'x6' Bales, with Surface Wrap and Bale Push Bar

\$19,250 (1 Only) On Sale Until July 31

Also in Stock: Model 385 Round Baler, makes 4'x5' Bales Call For Price