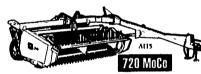

## **Nobody Does Hay Better**

For a limited time only, you can get the extra productivity of the 9-foot 9-inch cut while taking advantage of such a low price. Cut a quarter acre more every hour, while cutting costs dramatically.

Model 720 Sicklebar Mo Co 9'9" Cut \$8,890 (1 Only)

John Deere Round Balers, the productivity leaders. Use the savings towards boosting productivity even more on options like a bale push bar or surface wrap. But hurry, because John Deere balers truly are the fastest moving balers around, and this offer won't last long. in Stock: