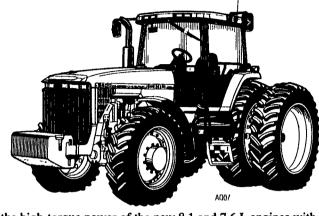

## **Test Drive A New** 8000 Series

Discover all-new power, performance and control.

- Feel the high-torque power of the new 8.1 and 7.6 L engines with exclusive electronic engine control.
- Put all major tractor functions in the palm of your hand with the revolutionary new CommandARM (armrest module).
- Experience unprecedented visibility.
- Shift the ultra-efficient 16-speed Power shift transmission.
- Turn tighter than any other high-horsepower MFWD tractor.
- Set hydraulic flow rate and time from your seat....on-the-go.