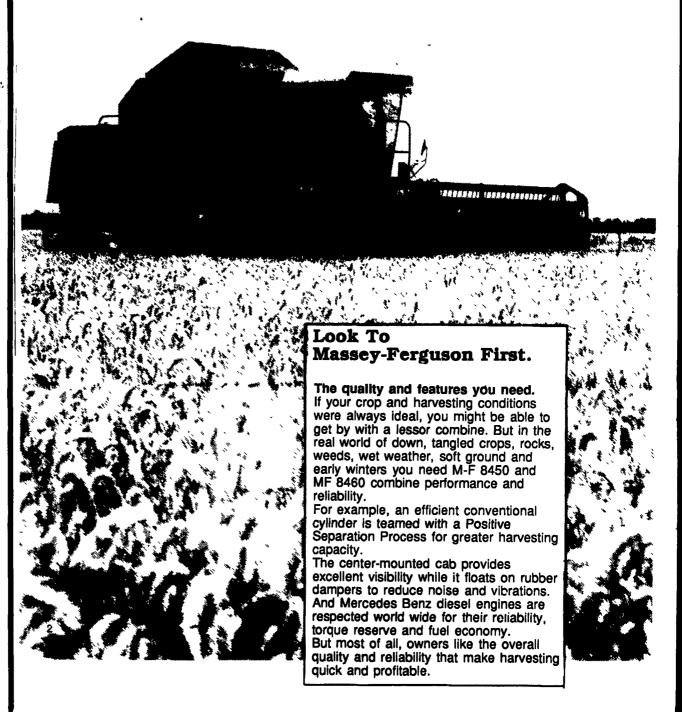

**Tractors And Combines** 



**SINCE 1936** 

Located: 4 miles West of New Holland on Rt. 23, 11/2 miles Northeast of Leola on the No. Groffdale Rd., 1 mile on the right, opposite Groffdale Mennonito Church.



## Looking for a better combine?



## **USED TRACTORS** MF 3660, 4 WD, 140 HP, Rental Unit ..... \$11,000 MF 285, 84 HP..... MF 375, 60 HP w/Loader

.M. WEA



## NEW MF' 6100 & 8100 Series Tractors

21st Century Efficiency • 21st Century Comfort • 21st Century Power

These new tractors are now here. Stop in today to see the new MF 6100 and MF 8100 Series High-Performance tractors that set new standards in driving ease, productivity and power delivery efficiency.

|        | NEW MF High-Performance Tractors |         |         |         |         |         |         |
|--------|----------------------------------|---------|---------|---------|---------|---------|---------|
|        | MF 6150                          | MF 6170 | MF 6180 | MF 8120 | MF 8140 | MF 8150 | MF 8160 |
| PTO HP | 86                               |