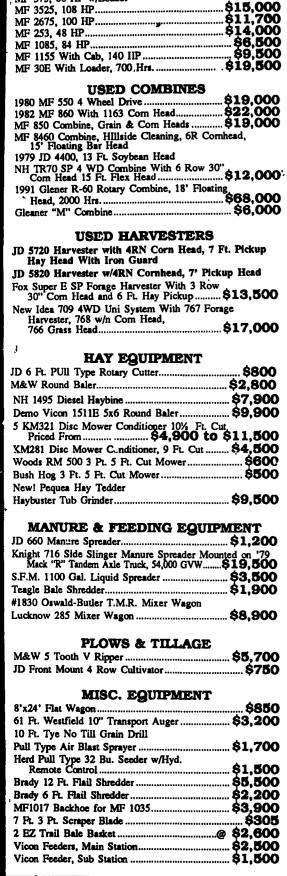

## **USED TRACTORS** MF 3660, 4 WD, 140 HP, Rental Unit ..... \$11,000 MF 285, 84 HP..... MF 375, 60 HP w/Loader

.M. WEA