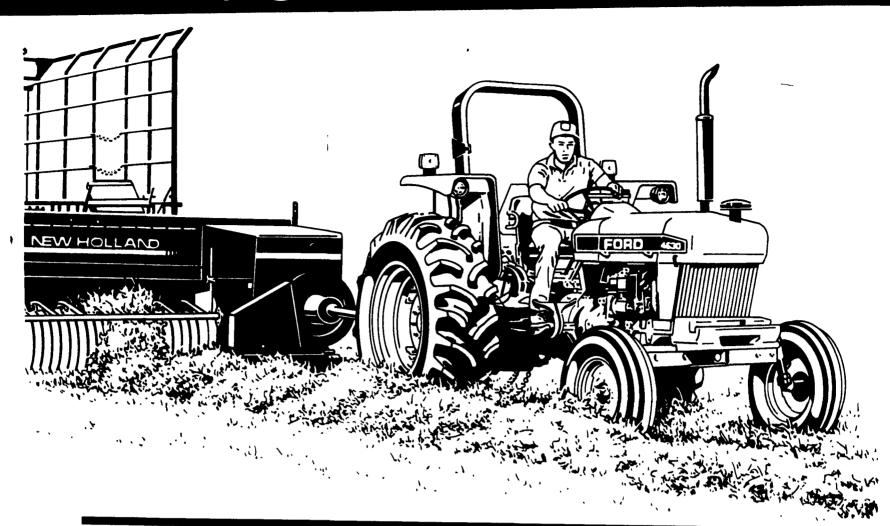

# GET MORE WORK FROM YOUR MOST-WORKED TRACTOR

Ford "30 Series" tractors handle all the work you give them... and more.

- Hydrostatic steering. Responsive and durable.
- Rugged front axles. Both two- and four-wheel-drive.
- Versatile transmissions. Choose from 8x2, 8x8 shuttle, or deluxe 16x8 DualPower™ transmission.

Hydro
 Rugg
 Versa
 DualF

Other features you'll like: responsive hydraulics; a live PTO that engages smoothly; a powerful Ford engine for long life. Choose from four models:

"3430"-40 PTO horsepower "3930"-45 PTO horsepower "4630"-55 PTO horsepower "5030"-62 PTO horsepower

Add a Ford Quick-Attach Loader
To Your "Most Worked Tractor"
And Increase Your Productivity
Even More!

Stop by today for details on the Ford workhorses.