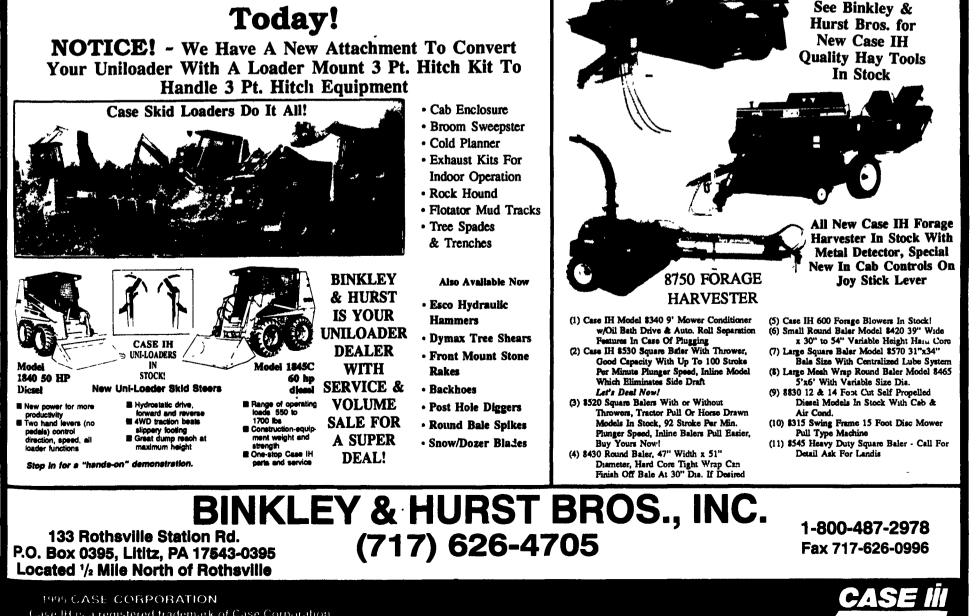

## See Binkley & Hurst fora **New Case Uniloader Today!**

3220 - rated at 42 PTO horsepower - cab not available

3230 - rated at 52 PTO horsepower - available with cab

4210 - rated at 62 PTO horsepower - available with cab

4230 - rated at 72 PTO horsepower - available with cab 4240 - rated at 85 PTO horsepower - available with cab

Here are the models that make up the 3200 and 4200 series.

in.

Stock I