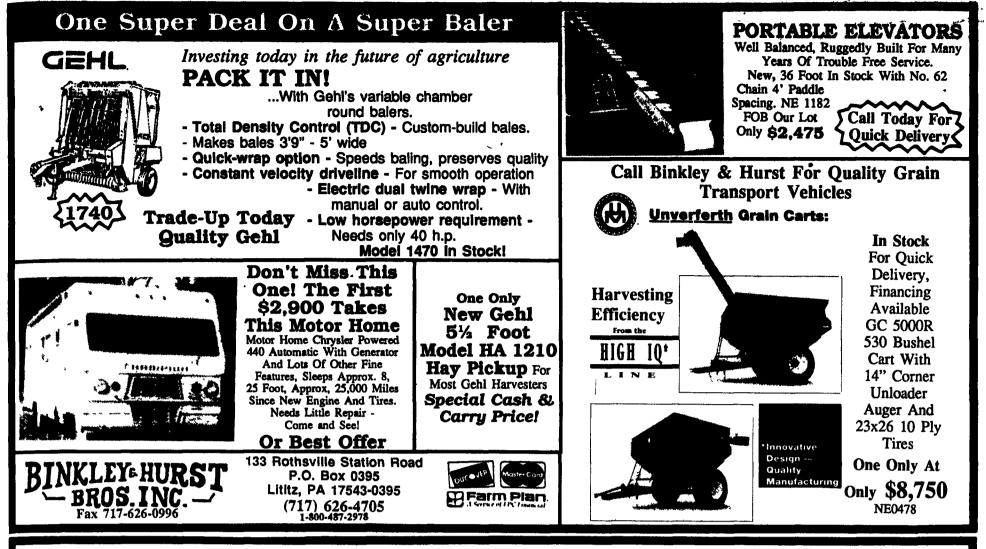

Lancaster Farming, Saturday, June 17; 1995-D19



## **Binkley & Hurst Bros. Has Quality 3200 and 4200 Series Tractors In Stock**

CASE IH is proud to introduce the new 3200 and 4200 Series tractors. "The new, small, working man's tractor from Case... who brought you the world-renowned MAXXUM® and MAGNUM® tractors... again setting new standards of excellence." This line of smaller tractors incorporates the features, benefits and value of their industry-leading "stable mates."

For On The Farm **Certified Service Call** Binkley & Hurst Bros. **TODAY!** 

Hay Equipment You Can Depend On

See Binkley & Hurst For Quick Delivery!

## See Binkley & Hurst fora **New Case Uniloader Today!**

3220 - rated at 42 PTO horsepower - cab not available

3230 - rated at 52 PTO horsepower - available with cab

4210 - rated at 62 PTO horsepower - availabl