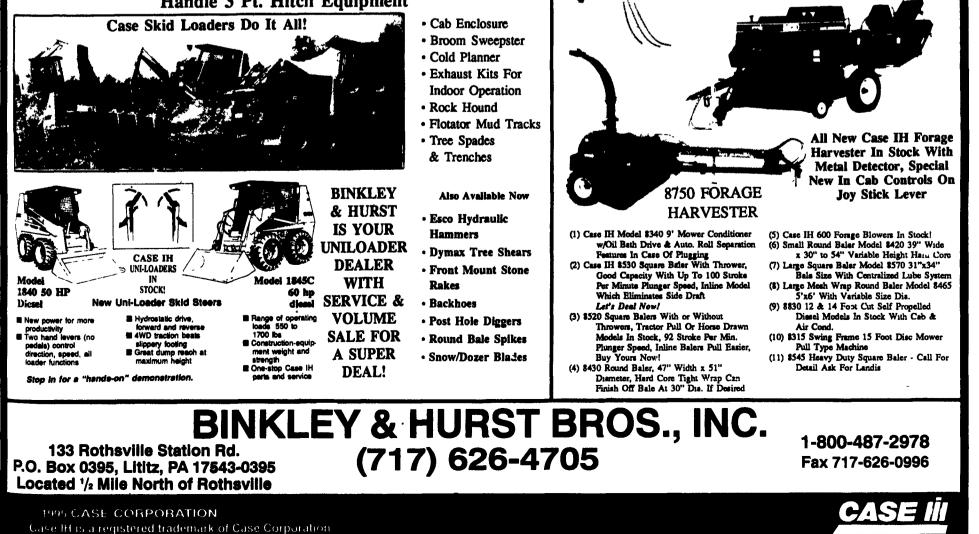

## See Binkley & Hurst fora **New Case Uniloader Today!**

3220 - rated at 42 PTO horsepower - cab not available

3230 - rated at 52 PTO horsepower - available with cab

4210 - rated at 62 PTO horsepower - available with cab

4230 - rated at 72 PTO horsepower - available with cab 4240 - rated at 85 PTO horsepower - available with cab

Here are the models that make up the 3200 and 4200 series.

in.

Stock I