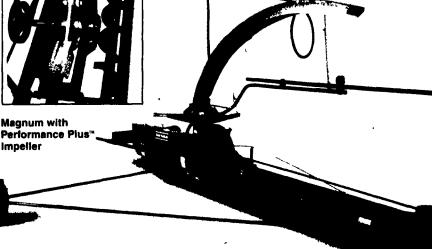

# HE VAN

**CHECK OUT THESE VAN DALE FEATURES!** 

Performance Plus Impelier -On the Magnum and Magna-Matic 360 Offers long-life, easier servicing, less maintenance Features stainless steel back wrapper.

✓ Duraglide Impeller — On the SD 2000 and CD 3000 Reduces gum build-up for increased capacity and speed. Features Duraglide lined back wrapper and paddles.