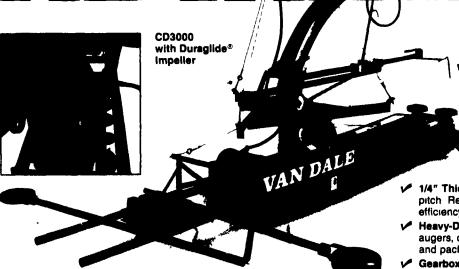

# HE VAN

**CHECK OUT THESE VAN DALE FEATURES!** 

Performance Plus Impelier -On the Magnum and Magna-Matic 360 Offers long-life, easier servicing, less maintenance Features stainless steel back wrapper.

✓ Duraglide Impeller — On the SD 2000 and CD 3000 Reduces gum build-up for increased capacity and speed. Features Duraglide lined back wrapper and paddles.