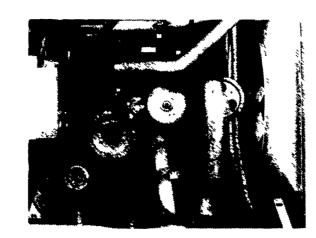

Accesibility to the cooling system is excellent. The oil cooler, air conditioning and the engine radiator are all easy to get to in seconds. All you need to do is open up the hinged rotating screen, and that's it. A typical example of the attention to detail which makes servicing of this machine so straightforward.

The cooling system is unique and features an enormous cooling area. The air is sucked in via a rotating screen from the front, working with, not against the travel speed. The cooling area is enormous

Air is then discharged via the rear. Apart from its outstanding effectiveness, this system keeps the temperature in the cab down as well.