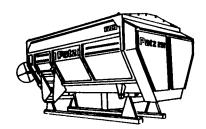

## **Open-Top Mixers**

- · Four notched augers mix fast--even square-baled dry alfalfa in limited amounts.
- Self-aligning auger bearings mounted outside. Flanged auger tubes for easy removal.
- Planetary gear reducer and roller chain reduction power the augers. Roller chains operate in sealed oil bath.
- On trailer and truck models, the discharge door and discharge augers are controlled hydraulically.
- 8 sizes from 190 to 575 cubic feet.

#### **Tumble Mixers**

- Tumble mixing plus a central spiral circulator moving ingredients to the back of the drum while fliting moves ingredients foward.
- No internal bearings.
- Low maintenance -- only 3 grease fittings.
- 4 sizes from 135 to 290 cubic feet.

#### Affordable financing from Patz Financial Services "36 Years of financing farmers needs." All Mixers Manufactured By Patz

Patz

Stationary auger mixers