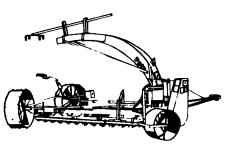

## **Open-Top Mixers**

- · Four notched augers mix fast--even square-baled dry alfalfa in limited amounts.
- Self-aligning auger bearings mounted outside. Flanged auger tubes for easy removal.
- Planetary gear reducer and roller chain reduction power the augers. Roller chains operate in sealed oil bath.
- On trailer and truck models, the discharge door and discharge augers are controlled hydraulically.
- 8 sizes from 190 to 575 cubic feet.

#### **Tumble Mixers**

- Tumble mixing plus a central spiral circulator moving ingredients to the back of the drum while fliting moves ingredients foward.
- No internal bearings.
- Low maintenance -- only 3 grease fittings.
- 4 sizes from 135 to 290 cubic feet.

#### Affordable financing from Patz Financial Services "36 Years of financing farmers needs." All Mixers Manufactured By Patz

Patz

Stationary auger mixers