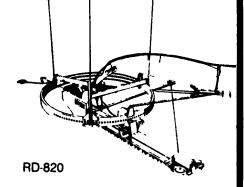

BUGG

**Get Proven-**

strength and wear resistance.

Affordable financing from Patz.

allow expansion.

the link's thickest and strongest point.

Chain flexibility for various layouts.

Dependable Gutter Cleaning

Durable Patz hook-and-eye link chain Progression forging builds extra strength into hook-and-eye link

contact points. Final heat treating increases hardness,

Four-tooth sprocket drives every link behind the hook--

Select 2" flites for solid manure or 4" high flites for slurry manure. ½-inch-thick flites are welded to Patz

Corner wheel top-and-bottom flanges guide the chain around the corner. Corner wheel assemblies remove

Heavier XH link available for extremely long pulls. 10 year extended warranty on chains -- in writing

links. ½-inch-thick wear shoes extend flite life. Three drive unit sizes match your gutter length and

easily for service without concrete breakout.

Patz

mmth