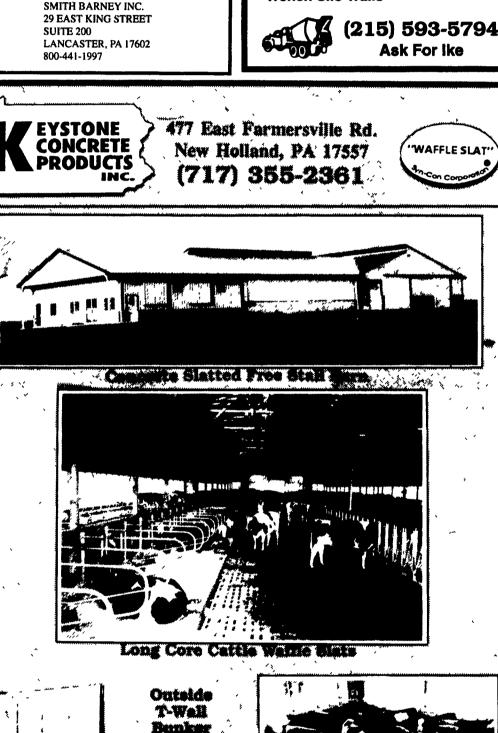

## A12-Lancaster Farming, Saturday, June 3, 1995

38.50 - 43.25 Steers 49 head Us 1-3, 300-500 lb. 26.00 Cutter & Boning Utility 1-3 35.00 -Medium 1 Large 1 Medium and Large 2 Slaughter Cattle 26 head 43.75 hrl North VA 400-500 69.00 - 75.00 64.00 65.00 -**Slaughter Cows 24 head** Source: Virginia Department of Agri-High dressing 38.00 - 43.75 72.00 500-600 64.50 - 72.50 - 62.50 -**RICHMOND, VA** Breaking Utility & Commercial 2-4 culture and Consumer Services Canner and low Cutter 1-2 31.50 - 38.50 65.00 600-700 - 68.00 - 700-800 58.00 -JUNE 1, 1995 USDA Market News, Richmond, VA 35.50 - 39.00 Slaughter Bulls 3 head 61.00 -Blackstone - Southside auction on High Dressing 40.00 - 41.50 804-786-3947 Y G 1-2, 1300-1600 Lb, 46.00 Heifers 35 head Y G 1-2, 1600 Lbs. & Over 49.00 -31-May-95 Cutter & Boning Utility 1-3 32.00 -0900e drk Medium 1 400-500 55.00 - 60.00 500-600 55.50 -Prices based on inweights 36.00 51.50 Feeder cattle 136 head Slaughter Bulls 2 head Cows returned to farms 24 head -61.00 - -Steers 25 head Y G 1-2, 1300-1600 Lb. 46.50 M&L-1, 4-10 yrs old 900-1100 lbs Bulls 53 head Y G 1-2, 1600 Lbs. & Over 48.50 \$410.00-540.00 per head Medium and Large 1 Small 1 Medium Medium 1 Large 1 Small 1 Medium and and Large 2 300-400 - - - 69.50 - 78.00 Cows with calves at side 1 pair - M-1, 4 Cows with calves at side 20 pairs -Large 2 400-500 72.00 - 75.50 65.50 - 68.00 yrs old 1050 lbs. with calve 110 lbs. M&L-1, 4-10 yrs old 900-1100 lbs with 300-400 73.50 - 74.50 72.50 - - 400-500 500-600 - - 63.50 - 69.00 \$680.00 per pair. calves newborn to 200 lbs \$440.00-660.00 66.00 - 68.00 - 61.00 62.00 500-600 64.50 Holstein 26 head Baby calves returned to farms 29 head per pair. 68.00 63.00 - 53.00 - 58.00 Newborn to 4 wks 35.00 - 77.50 per Baby calves returned to farms 24 head steer Slaughter Cattle 69 head Newborn to 4 wks 40.00 - 67.50 per Medium and large 2 head Slaughter Cows 66 head head 100 Lbs+ 72.50 - 97.50 per cwt. 200-300 55.00 - 58.00 300-500 52.50 -100 Lbs+ 55.00 - 77.50 per cwt. Breaking Utility & Commercial 2-4 Lambs total receipts 28 head 60.00 500-700 47.00 - 53.00 Slaughter hogs 3 head Slaughter lambs 28 head Heifers 37 head Medium and Large 1 Small 1 Medium New crop and Large 2 Choice few Prime 1-2 few 3 114 lbs **TOWN AND COUNTRY** FORNEY LONGENECKER 300-400 - - 59.50 - 63.50 400-500 61.50 84.00 SECOND VICE PRESIDENT 63.00 - 54.50 - 58.00 500-600 59.50 -Goats 15 head POURED WALLS FINANCIAL CONSULTANT 61.00 - 53.50 - 58.00 Billies **COMMODITIES 717-295-8914** Bulls 48 head Medium 57.00 Kids 15.00 - 19.00 Medium and Large 1 Small 1 Medium Manure Pits and Large 2 wdc **SMITH BARNEY**  Retaining Walls 300-400 - 61.50 - 65.00 - 400-500 71.50 Orange auction on 31-May-95 75.50 60.00 - 65.00 - 500-600 59.00 -Prices based on inweights House Basements 68.50 54.50 - 56.50 -Feeder cattle 137 head Trench Silo Walls SMITH BARNEY INC. **29 EAST KING STREET** WHITEWASHING with (215) 593-5794 SUITE 200 ADVANTAGE FARM WHITE LANCASTER, PA 17602 **Ask For lke** 800-441-1997 DRIES WHITE
NO WET FLOORS IS COMPATIBLE WITH DISINFECTANT AND FLY SPRAYS DOES NOT RUB OFF EASILY WASHES OFF WINDOWS & PIPELINES EASILY 477 East Farmersville Rd. YSTONE **BARN CLEANING** CONCRETE WAFFLE SLAT New Holland, PA 17557 SERVICE AVAILABLE PRODUCTS (717) 355-2361 WITH COMPRESSED AIR To have your barn cleaned with air it will clean off dust, cob webs & lots of the old lime. This will keep your barn looking cleaner & ARC whiter longer. CALL US ABOUT ON THE FARM FLY CONTROL