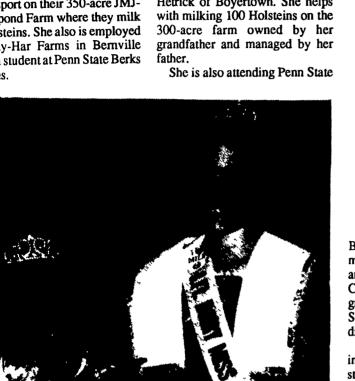

Alternates Carrie Hetrick and Sherry Hoffman and Li'l Miss Dairy Princess Margaret (Maggie) Heller will help with promotional

Carrie Hetrick is the 19-year-old daughter of Randall and Cynthia Hetrick of Boyertown. She helps

Berks Campus, where she is majoring in agricultural science and is a member of the Ag Club. Carrie was active in FFA before graduating from Oley Valley High School in 1993. She is now a candidate for state office.