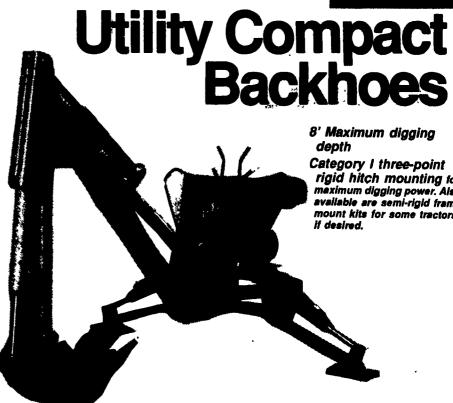

ailable With Hydraulic Fold Booms**

**SHAVER** 

Making hard work easy



# **SHAVER POST DRIVERS**

• Set each post in seconds • Crank or hydraulic base plate for plumb-true driving • Front or 3-point mounting • Square post capacity of 7 1/8" to 10 7/8" with a maximum post length of 10' • Drives steel, wood or even a railroad

## If you prefer to dig... dig with these!

Affordably priced, Shaver diggers give you:

- PTO assembly shield protection from the elements
- Totally enclosed gearbox
- Straddle-mounted, tapered roller bearings for extra strength
- Replaceable cutting teeth and points
- 3 models to choose from.



Shaver Post-Hole Diggers give you the power you need to dig holes to the depth and diameter you want - quickly and efficiently

# WORKSAVER HAY HANDLING EQUIPMENT









Double hydraulic swing cylinders for double swing power and control with the Keily exclusive patented Hydraulic Swing Cushioning for smooth stopping without the need for rubber swing at Adjustable cushioned seat.

Avaiable bucket sizes 9", 12", 15" and 18". All buckets feature heavy-duty di and "2A" size replaceable bucket teeth for digging in all types of solic.

Easy to mount and detach, affordable & economical to own & operate.



# For Your Nearest Dealer Please Contact

**HONE** 717-733-7951