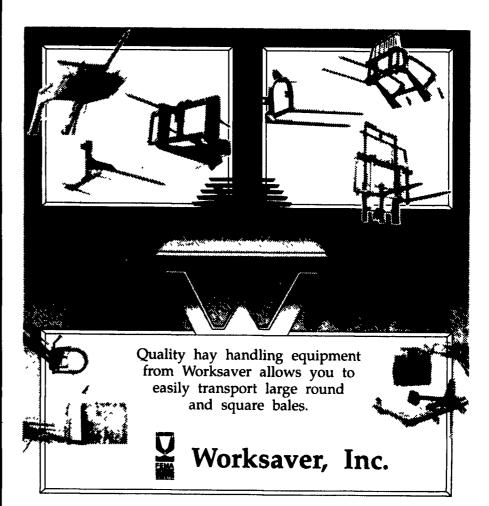

# WORKSAVER HAY HANDLING EQUIPMENT

Double hydraulic swing cylinders for double swing power and control with the Keily exclusive patented Hydraulic Swing Cushioning for smooth stopping without the need for rubber swing at Adjustable cushioned seat.