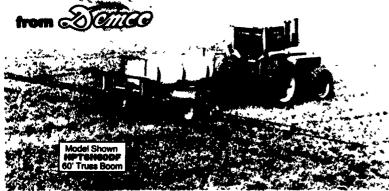

## 500 and 600 gallon TANDEM AXLE **HPT SERIES SPRAYERS**

## **Reliable Sprayers**

- ♦500 or 600 gallon elliptical polyethylene tank with baffle and deep sump for complete drainage.
- ♦ Jet agitation for thorough mixing and excellent chemical suspension.
- ♦ Large 16" fillwell with 4" center cap.
- Adjustable wheel spacings of 60", 70", or 80" centers. (120" optional)
- ♦ Walking tandem axle trailer with ground clearance settings of 23" or 29", three ton hubs and spindles and 15" x 10" wheels.
- Large front mounted step, platform, and safety rail for easy filling.
- ♦ Three section boom control.
- ♦ 21/2 gal. clean water tank for safety. ♦ Available with 28', 30', 40', 45' or 60' heavy duty truss booms with boom skids, 34" boom plumbing, and diaphram check nozzles.

  DBFT Flotation boom mount is
- standard on truss booms.

Available with 60' or 80' wheeled booms with 34" boom plumbing, diaphragm check nozzles, and 4.80x12" boom carrier wheels with built in suspension.