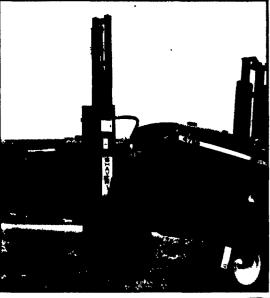

# **SHAVER POST DRIVERS**

• Set each post in seconds • Crank or hydraulic base plate for plumb-true driving • Front or 3-point mounting • Square post capacity of 7 1/8" to 10 7/8" with a maximum post length of 10' • Drives steel, wood or even a railroad