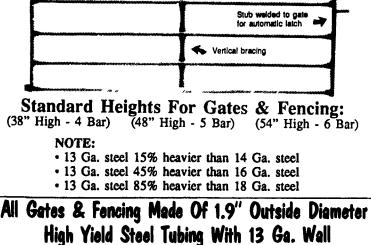

## Coated With Baked On Top Grade Polyester **TGIC Powder Coating After Fabrication**

• Protection from rust & corrosion • Super tough finish • Superior electrical insulation • Chip resistant • Resists acid & chemicals • Smoother finish, stays cleaner Hinge for 3/4" pin welded to gate Round corners for safety and strength 