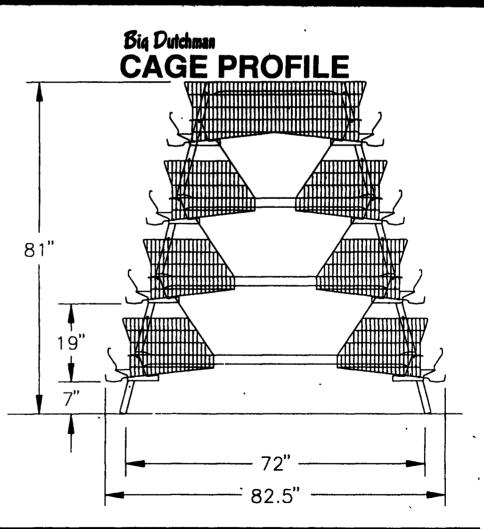

# PROFIT I ER® 420

125,280 Bird Layer Capacity In A New Building 612' Long.

## Features

- ★ Double Galvanized Bottoms, Backs
  & Partitions
- **★** Nipple Watering
- ★ Steel Step Rail & Cart Guide
- ★ Variable Speed Egg Collection
- ★ Center Direct Drive Feeding

- ★ 24" Rod Conveyor
- **★** Automatic Ventilation System
- \*. Slot Aire Inlet System