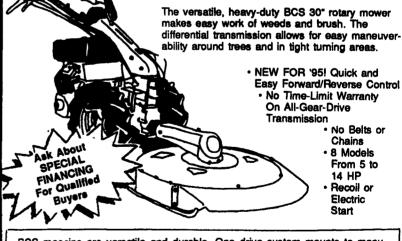

## LEVEL WEEDS AND **BRUSH EASILY!**

BCS machins are versatile and durable. One drive system mounts to many attachments: tillers, sickle bar mowers, chipper/shredders, snow throwers, lawn mowers, sweepers and more. More than 1.5 million owners in 80 countries are loyal users of BCS machines. Get a BCS demo today.

2. 30"-50" Cutter Bar

3. Chipper/Shredder 4. Snowblower

5. 38" Lawn Mower 6. 30" Brush Mower 7. Sprayer

No Belts or Chains

8 Models

14 HP Recoil or

Electric

Start