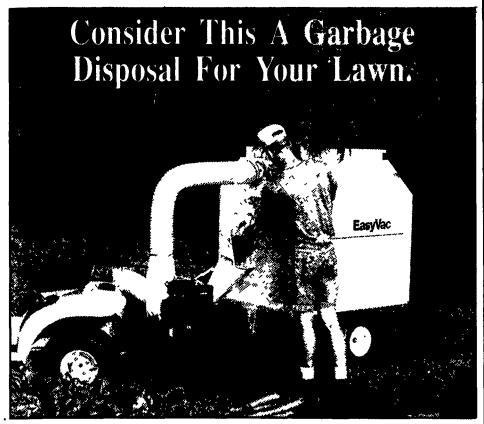

The Regenerator® Model 46CV Chipper-Vac combines a pull-behind vacuum with a self-feeding chipper-shredder to handle every kind of lawn debris, from leaves and grass clippings to large branches and limbs. And with the Regenerator, you don't need to shovel up your shredded material or struggle with a collection bag. Take the Regenerator anyplace on your property where you need to chip or shred yard debris and it all goes into the solid steel container. It's that simple. And it's from Easy Rake. so it's built for years of dependable use.