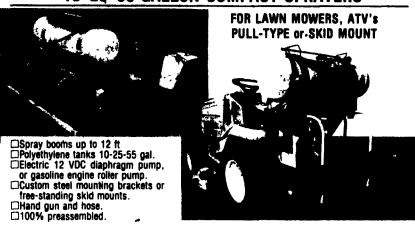

## THE SPRAY TEAM

from **Some** 

## 10-25-55 GALLON COMPACT SPRAYERS

THE FEATURES THAT MAKE THE DIFFERENCE

□Short turning radius. □Automotive-type steering with built-in stops. □Adjustable reach pole from 86" to 180" □Extendable tongue for easier hook-up. □Adjustable bolster from 38" to 42" □Heavy-duty spindle and hub assembly □Wide tread width for extra safety