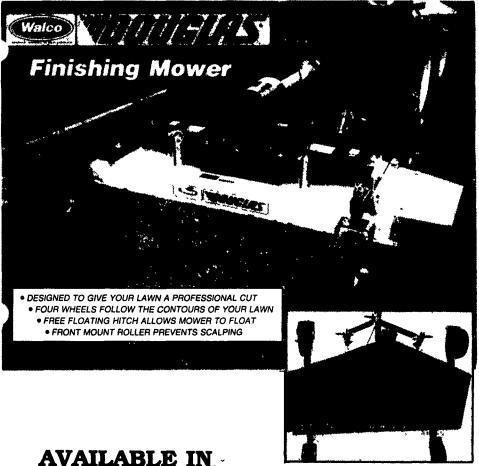

ings to large branches and limbs. And with the Regenerator, you don't need to shovel up your shredded material or struggle with a collection bag. Take the Regenerator anyplace on your property where you need to chip or shred yard debris and it all goes into the solid steel container. It's that simple. And it's from Easy Rake. so it's built for years of dependable use.



## THE SPRAY TEAM

from **Some** 

## 10-25-55 GALLON COMPACT SPRAYERS





THE FEATURES THAT MAKE THE DIFFERENCE

□Short turning radius. □Automotive-type steering with built-in stops. □Adjustable reach pole from 86" to 180" □Extendable tongue for easier hook-up. □Adjustable bolster from 38" to 42" □Heavy-duty spindle and hub assembly □Wide tread width for extra safety





FASTER, EASIER, SAFER for GRASS • WEEDS • BRUSH



48", 60", 72" WIDTHS