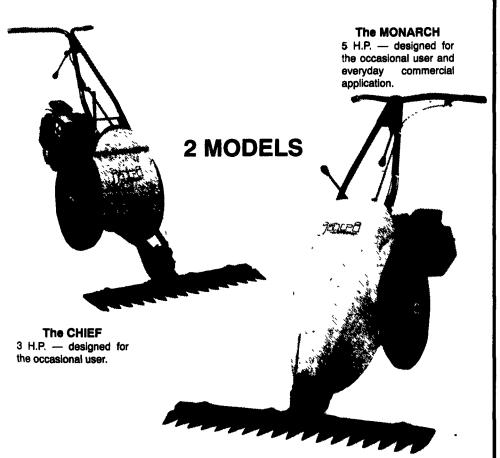

ry kind of lawn debris, from leaves and grass clippings to large branches and limbs. And with the Regenerator, you don't need to shovel up your shredded material or struggle with a collection bag. Take the Regenerator anyplace on your property where you need to chip or shred yard debris and it all goes into the solid steel container. It's that simple. And it's from Easy Rake. so it's built for years of dependable use.



## THE SPRAY TEAM

from **Some** 

## 10-25-55 GALLON COMPACT SPRAYERS





THE FEATURES THAT MAKE THE DIFFERENCE

□Short turning radius. □Automotive-type steering with built-in stops. □Adjustable reach pole from 86" to 180" □Extendable tongue for easier hook-up. □Adjustable bolster from 38" to 42" □Heavy-duty spindle and hub assembly □Wide tread width for extra safety





FASTER, EASIER, SAFER for GRASS • WEEDS • BRUSH



48", 60", 72" WIDTHS