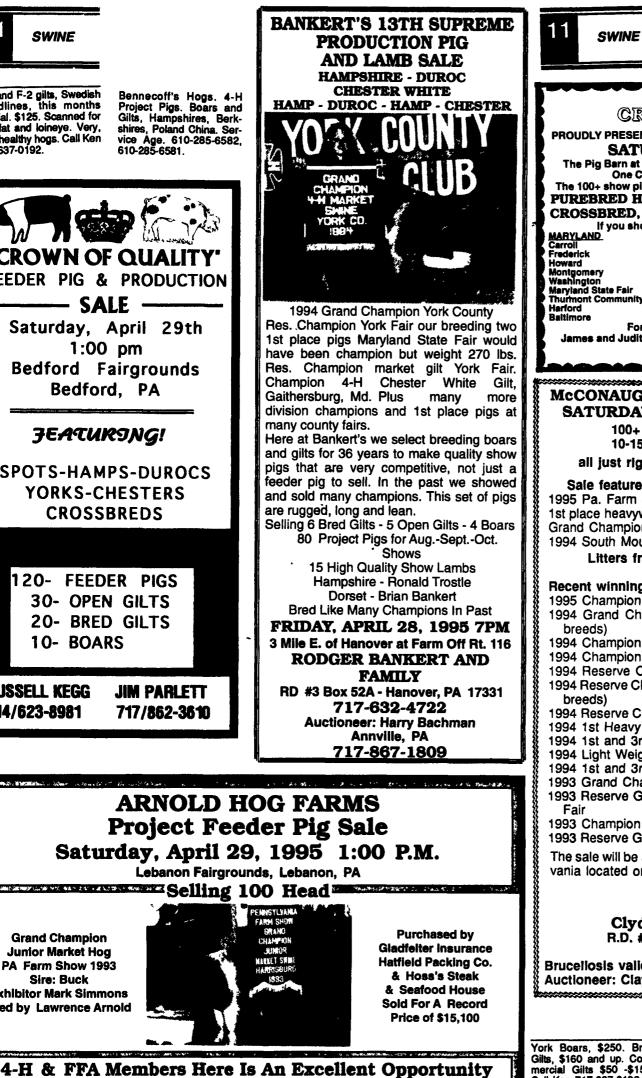

'CROWN OF QUALITY' FEEDER PIG & PRODUCTION - SALE Saturday, April 29th 1:00 pm **Bedford** Fairgrounds Bedford, PA

JEATURING!

SPOTS-HAMPS-DUROCS YORKS-CHESTERS CROSSBREDS

120- FEEDER PIGS **30- OPEN GILTS 20- BRED GILTS** 10- BOARS