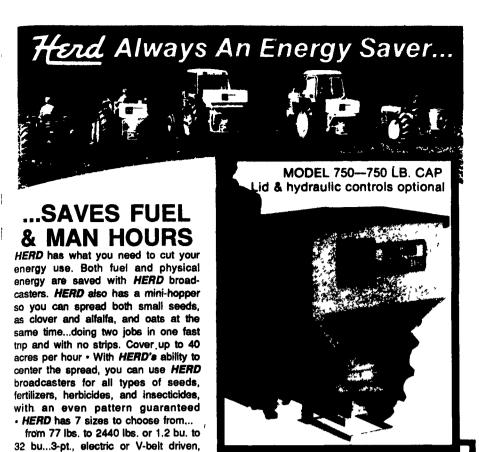

### Reliable Sprayers

- ♦500 or 600 gallon elliptical polyethylene tank with baffle and deep sump for complete drainage.
- Jet agitation for thorough mixing and excellent chemical suspension.
- Large 16" fillwell with 4" center cap.
- ♦ Adjustable wheel spacings of 60", 70", or 80" centers. (120" optional)
- ♦ Walking tandem axle trailer with ground clearance settings of 23" or 29", three too be too 29", three ton hubs and spindles and 15" x 10" wheels.
- Large front mounted step, platform, and safety rail for easy filling.
- ♦ Three section boom control.
- ♦2½ gai clean water tank for safety
- Available with 28', 30', 40', 45' or 60' heavy duty truss booms with boom skids, 3/4" boom plumbing, and diaphram check nozzles. **DBFT** Flotation boom mount is standard on truss booms

Available with 60' or 80' wheeled booms with ¾" boom plumbing, diaphragm check nozzles, and 4.80x12" boom carrier wheels with built in suspension.

#### Pump Packages

- Demco single or double piston pump with electric shut-off.
- Hypro belt driven centrifugal pump. Hypro gear driven centrifugal pump.
- ♦ Ace hydraulic driven centrifugal pump.

Available With Hydraulic Fold Booms