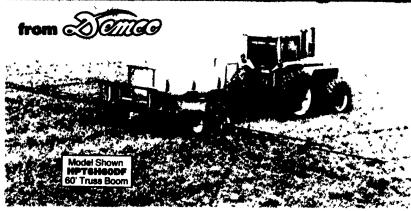

### 500 and 600 gallon TANDEM AXLE **HPT SERIES SPRAYERS**

#### Reliable Sprayers

- ♦ 500 or 600 gallon elliptical polyethylene tank with baffle and deep sump for complete drainage.
- ♦ Jet agitation for thorough mixing and excellent chemical suspension.
- ▶ Large 16" fillwell with 4" center cap.
- ♦ Adjustable wheel spacings of 60", 70", or 80" centers. (120" optional)
- ♦ Walking tandem axle trailer with ground clearance settings of 23" or 29", three ton hubs and spindles and 15" x 10" wheels.
- Large front mounted step, platform, and safety rail for easy filling.
- ♦ Three section boom control.

standard on truss booms.

- Available with 28', 30', 40', 45' or 60' heavy duty truss booms with boom skids, 34" boom plumbing, and diaphram check nozzles. **DBFT** Flotation boom mount is

Available with 60' or 80' wheeled booms with 3/4" boom plumbing, diaphragm check nozzles, and 4.80x12" boom carrier wheels with built in suspension.