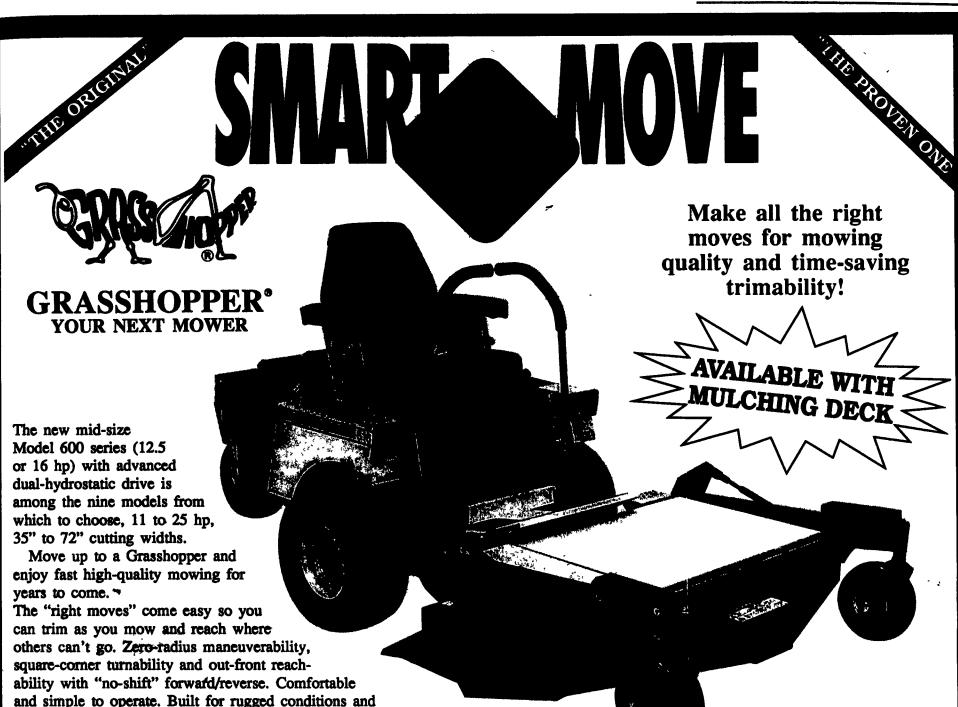

season-after-season reliability. Make the "smart move."

NO PAYMENTS

'til

OCT. 1, 1995\*

SPECIAL
Model 612 with 44" Deck
ONLY \$4,695

\* See Dealer For Details

Ask for a demonstration.