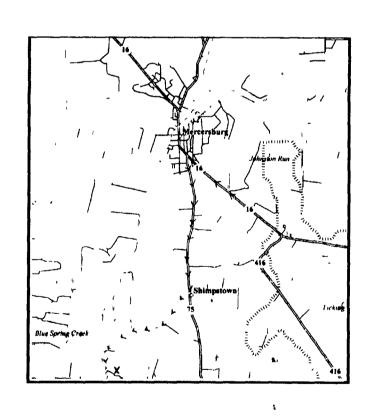

## DIRECTIONS:

Route 16 West to Mercersburg to first traffic light. Turn left on Park Avenue at gas station. Go approximately 3 miles to Blairs Valley Road. Turn left and go approximately 1 to 2 miles. Cross over bridge and farm is on the left.