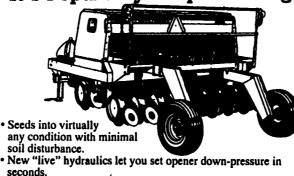

750 No-Till Drill It's Popularity Keeps Growing

Exceptional accuracy and depth control.

JD 750 15 Ft. NO Till Drill with Grass Seed Attachment and Front Seed Rank Lock-Up

(One Only) \$25,950

Go Up To 2-Feet Deep... Non-Stop with Reset Standards