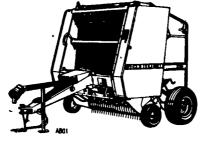

# IN STOCK

**Factory** 

- Model 335 with double twine wrap, hydraulic or electric, makes 4'x4' Bales
- Model 385 with hydraulic double twine wrap, 4'x5' bales

Get a new John Deere baler now and you'll get solid, betterfeeding bales, while saving big. Use the savings towards boosting productivity even more with options such as dual twine arms or a bale ramp. But hurry, because John Deere balers are the fastest moving around, and this offer won't last long.