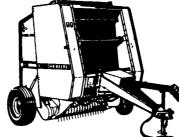

# IT'S NOT TOO LAI

TO GET AN INCREDIBLE PRESEASON DEAL

For a limited time, save big on a new John Deere 435 Round Baler, the productivity leader. Use the savings towards boosting productivity even more on options like a bale push bar or surface wrap. But hurry, because John Deere balers truly are the fastest moving balers around, and this offer won't last long. IN STOCK:

Model 435 With Surface Wrap, Makes 4'x6' Bales.

2% FINANCING PLUS \$250°C CASH Expires 4/30/95