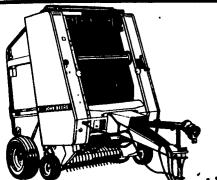

# IT'S NOT TOO LAI

TO GET AN INCREDIBLE PRESEASON DEAL

For a limited time, save big on a new John Deere 435 Round Baler, the productivity leader. Use the savings towards boosting productivity even more on options like a bale push bar or surface wrap. But hurry, because John Deere balers truly are the fastest moving balers around, and this offer won't last long. IN STOCK:

Model 435 With Surface Wrap, Makes 4'x6' Bales.

2% FINANCING PLUS \$250°C CASH Expires 4/30/95