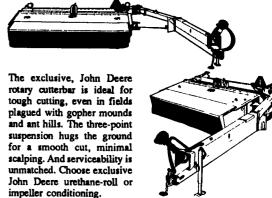

> 2% FINANCING PLUS \$250° CASH Expires 4/30/95

The All-New

MoCo's

An Entirely New Kind of Rotary

IN STOCK Model 930 MoCo, 11 Ft. 6 In. Cut 2% FINANCING PLUS \$500° CASH Expires 4/30/95

Hydra-Push Spreader: Two Sizes, Many Advantages