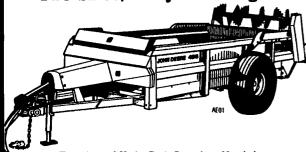

- Two sizes of Hydra-Push Spreaders. No chains
- · Resists corrosion and freeze-up.
- · Fast unloading, no conveyor fall-back, self-cleaning

IN STOCK:

Model 455, 250 Bushel Endgate, Top Beater and Rear End Pans Available