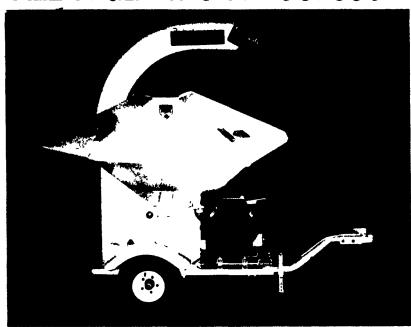

# The One Hopper ALL VEGETATION PROCESSOR

A revolutionary new WOOD-PRO debris handler for everything from leaves & weeds to brush & branches up to 6 inches in diameter

ENGINE POWERED AND TRACTOR PTO MODELS