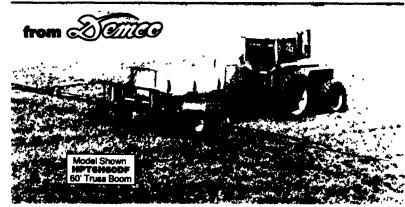

#### 500 and 600 gallon TANDEM AXLE HPT SERIES SPRAYERS

#### **Reliable Sprayers**

- ♦ 500 or 600 gallon elliptical polyethylene tank with baffle and deep sump for complete drainage.
- ♦ Jet agitation for thorough mixing and excellent chemical suspension.
- Large 16" fillwell with 4" center cap.
- ♦ Adjustable wheel spacings of 60", 70", or 80" centers. (120" optional)
- ♦ Walking tandem axle trailer with ground clearance settings of 23" or 29", three ton hubs and spindles and 15" x 10" wheels.
- Large front mounted step, platform, and safety rail for easy filling.
- ♦ Three section boom control.
- ♦21/2 gal. clean water tank for safety.
- Available with 28', 30', 40', 45' or 60' heavy duty truss booms with boom skids, 34" boom plumbing, and diaphram check nozzles.
  DBFT Flotation boom mount is standard on truss booms.

Available with 60' or 80' wheeled booms with 34" boom plumbing, diaphragm check nozzles, and 4.80x12" boom carrier wheels with built in suspension.

#### **Pump Packages**

- Demco single or double piston pump with electric shut-off.
- Hypro belt driven centrifugal pump.Hypro gear driven centrifugal pump.
- Ace hydraulic driven centrifugal pump.

Large front mounted step, platform and safety rail to easy filling of the tank. Clean water tank is standard

### Available With Hydraulic Fold Booms