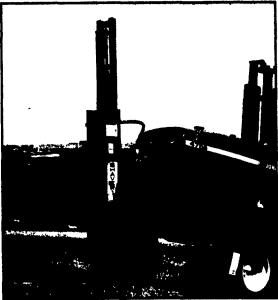

#### SHAVER POST DRIVERS

• Set each post in seconds • Crank or hydraulic base plate for plumb-true driving • Front or 3-point mounting • Square post capacity of 7 1/8" to 10 7/8" with a maximfum post length of 10" • Drives steel, wood or even a railroad