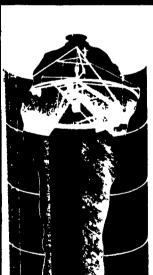

# The Solution to Bottom Unloader Problems...from the Silo Unloader Expert

Your Jamesway Dealer has loads of information - including an in-depth video — about Big Jim B.U.C.S., the Bottom Unloader Conversion System by Jamesway. See how you can get faster unloading, increased capacity, better quality feed and reduced maintenance in your steel, poured concrete or concrete stave silo. You can even

tour a farm with a B.U.C.S. installation at work. So call your Jamesway Dealer now and get the expert advice you need!

ups

If Interested in A Tour Of A B.U.C.S. Please Contact Jake or Nelson