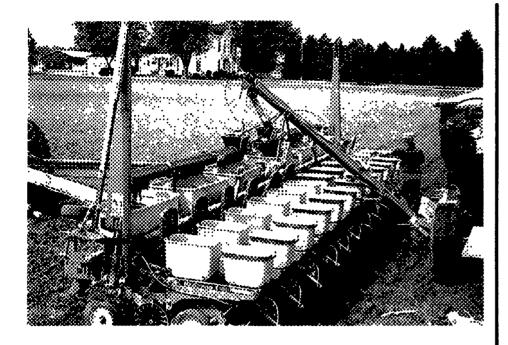

## **New Fertilizer Auger Loader For Folding Corn Planters**

- Fill fertilizer boxes quickly, easily, safely
- Plastic tubing is rust-free
- For folding 12-row planters
- Auger system mounts on planter