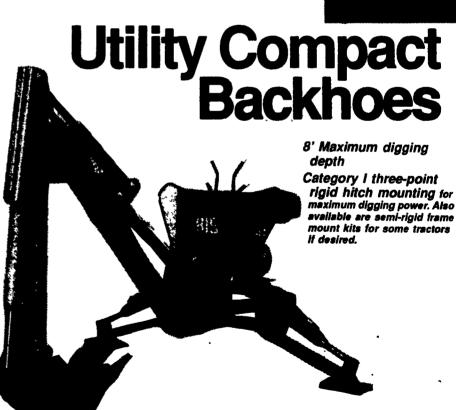

Available bucket sizes 9", 12", 15" and 18". All buckets feature heavy-duty dieagn with elde cutting edges and "2A" size replaceable bucket teeth for digging in all types of solits.

Easy to mount and detach, affordable & economical to own & operate.