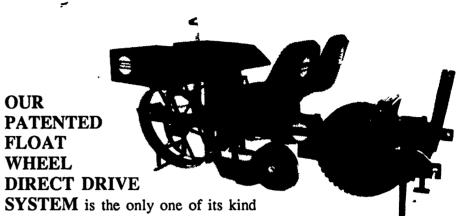

## MECHANICAL TRANSPLANTER MODEL 1000

For The Grower That Demands The "VERY FINEST"

The High Performance Model 1000

has increased planting speeds 20 to 30%.

available. This ground driven float wheel moves straight up and down (5-6") at two flotation points. This patented double floating action maintains correct ground contact at all times for both the drive wheel and rear packing wheels letting the units float independently no matter how many rows. No weight of any hitch, toolbar, or water tank is resting on the drive wheel to compact the soil. The wheel just smooths, firms and ideally prepares the soil providing accurate plant placement, proper depth control, and positive spacings from 6" and up in all soil conditions.