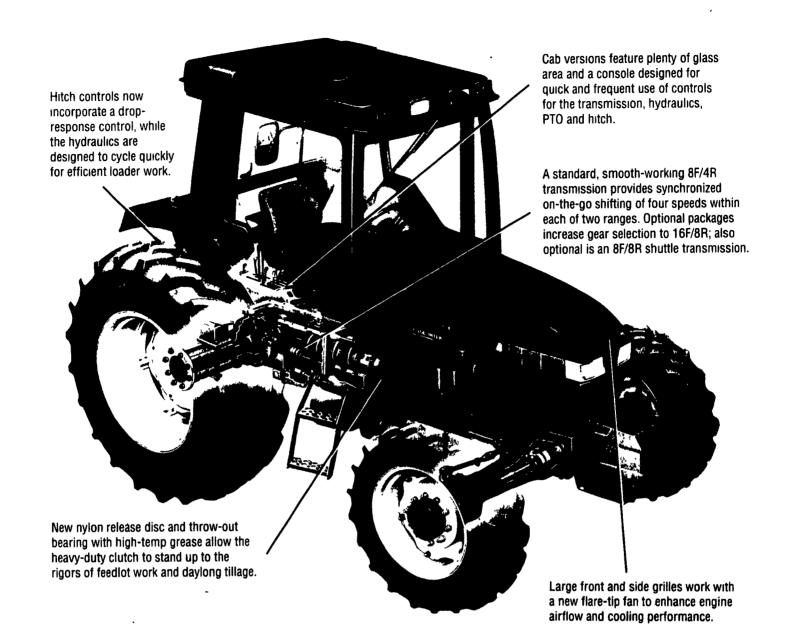

## **Best Values in New Equipment**



The new Case International 3200 and 4200 Series tractors. Five new tractors designed to the industry-leading performance criteria established by MAGNUM<sup>™</sup> and MAXXUM<sup>®</sup>. These 42 to 85 PTO hp tractors set the standard for mid-range productivity.

To see which 3200/4200 tractor best suits your needs, visit one of the Case IH dealers listed here today. And while you're there, ask about Total Product Support — our commitment to the service and parts that add life to your tractor.

## SEE THESE CASE IH DEALERS

## **PA DEALERS**

**ERB & HENRY** EQUIP., INC. New Berlinville, PA

HETRICKS FARM SUPPLY New Bethlehem, PA

**ROUTE 45 SALES** & SERVICE Spring Mills, PA

A.L. HERR & BRO. Quarryville, PA

CHAMBERSBURG FARM SERVICE, INC. Chambersburg, PA

C.B. HOOBER & SON Intercour