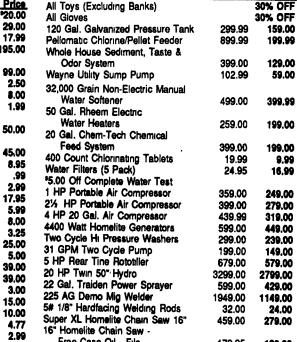

#### SUPER SPECIALS Reg. Price Sale Price \*48.95 \*20.00 16x100 5ML Black Polyfilm Clipmaster Head with Blades #510A 110.00 29.00 121' Poly Wire For Elect Fence 25.99 17.99 Heater Cattle Waterer 295.00 195.00 Barn Guard Hog & Dairy Insecticide System \_ 595.00 99.00 10.95 2.50 8.00

| Apache Fly Bait Stations                                                                                                                                                                                                                                                                                                                                                                                                                                                                                                                                                                                                                                                                                                                                                                                                                                                                                                                                                                                                                                                                                                                                                                                                                                                                                                                                                                                                                                                                                                                                                                                                                                                                                                                                                                                                                                                                                                                                                                                                                                                                                                       |          |         | 10.95        |
|--------------------------------------------------------------------------------------------------------------------------------------------------------------------------------------------------------------------------------------------------------------------------------------------------------------------------------------------------------------------------------------------------------------------------------------------------------------------------------------------------------------------------------------------------------------------------------------------------------------------------------------------------------------------------------------------------------------------------------------------------------------------------------------------------------------------------------------------------------------------------------------------------------------------------------------------------------------------------------------------------------------------------------------------------------------------------------------------------------------------------------------------------------------------------------------------------------------------------------------------------------------------------------------------------------------------------------------------------------------------------------------------------------------------------------------------------------------------------------------------------------------------------------------------------------------------------------------------------------------------------------------------------------------------------------------------------------------------------------------------------------------------------------------------------------------------------------------------------------------------------------------------------------------------------------------------------------------------------------------------------------------------------------------------------------------------------------------------------------------------------------|----------|---------|--------------|
| Wrap Around Insulators                                                                                                                                                                                                                                                                                                                                                                                                                                                                                                                                                                                                                                                                                                                                                                                                                                                                                                                                                                                                                                                                                                                                                                                                                                                                                                                                                                                                                                                                                                                                                                                                                                                                                                                                                                                                                                                                                                                                                                                                                                                                                                         |          |         | 10.00        |
| Inline Wire Strainers                                                                                                                                                                                                                                                                                                                                                                                                                                                                                                                                                                                                                                                                                                                                                                                                                                                                                                                                                                                                                                                                                                                                                                                                                                                                                                                                                                                                                                                                                                                                                                                                                                                                                                                                                                                                                                                                                                                                                                                                                                                                                                          |          |         | 2.79         |
| Agway 6/12 Volt Battery                                                                                                                                                                                                                                                                                                                                                                                                                                                                                                                                                                                                                                                                                                                                                                                                                                                                                                                                                                                                                                                                                                                                                                                                                                                                                                                                                                                                                                                                                                                                                                                                                                                                                                                                                                                                                                                                                                                                                                                                                                                                                                        | Fence    |         |              |
| Controller                                                                                                                                                                                                                                                                                                                                                                                                                                                                                                                                                                                                                                                                                                                                                                                                                                                                                                                                                                                                                                                                                                                                                                                                                                                                                                                                                                                                                                                                                                                                                                                                                                                                                                                                                                                                                                                                                                                                                                                                                                                                                                                     |          |         | 64.00        |
| Agway 6 Volt Battery Fer                                                                                                                                                                                                                                                                                                                                                                                                                                                                                                                                                                                                                                                                                                                                                                                                                                                                                                                                                                                                                                                                                                                                                                                                                                                                                                                                                                                                                                                                                                                                                                                                                                                                                                                                                                                                                                                                                                                                                                                                                                                                                                       | 108      |         |              |
| Controller                                                                                                                                                                                                                                                                                                                                                                                                                                                                                                                                                                                                                                                                                                                                                                                                                                                                                                                                                                                                                                                                                                                                                                                                                                                                                                                                                                                                                                                                                                                                                                                                                                                                                                                                                                                                                                                                                                                                                                                                                                                                                                                     |          |         | 55.49        |
| 18 ft. Spring Gates                                                                                                                                                                                                                                                                                                                                                                                                                                                                                                                                                                                                                                                                                                                                                                                                                                                                                                                                                                                                                                                                                                                                                                                                                                                                                                                                                                                                                                                                                                                                                                                                                                                                                                                                                                                                                                                                                                                                                                                                                                                                                                            |          |         | 10.99        |
| Plastic Fence Insulators                                                                                                                                                                                                                                                                                                                                                                                                                                                                                                                                                                                                                                                                                                                                                                                                                                                                                                                                                                                                                                                                                                                                                                                                                                                                                                                                                                                                                                                                                                                                                                                                                                                                                                                                                                                                                                                                                                                                                                                                                                                                                                       |          |         | 1.99         |
| 1 gallon Bar & Chain Oil                                                                                                                                                                                                                                                                                                                                                                                                                                                                                                                                                                                                                                                                                                                                                                                                                                                                                                                                                                                                                                                                                                                                                                                                                                                                                                                                                                                                                                                                                                                                                                                                                                                                                                                                                                                                                                                                                                                                                                                                                                                                                                       |          |         | 5.49         |
| 18" Stainless Steel Barn                                                                                                                                                                                                                                                                                                                                                                                                                                                                                                                                                                                                                                                                                                                                                                                                                                                                                                                                                                                                                                                                                                                                                                                                                                                                                                                                                                                                                                                                                                                                                                                                                                                                                                                                                                                                                                                                                                                                                                                                                                                                                                       | Scraper  | i       |              |
| Aureomycin Calf Oblets 24 Oblets                                                                                                                                                                                                                                                                                                                                                                                                                                                                                                                                                                                                                                                                                                                                                                                                                                                                                                                                                                                                                                                                                                                                                                                                                                                                                                                                                                                                                                                                                                                                                                                                                                                                                                                                                                                                                                                                                                                                                                                                                                                                                               |          | ts      | 7.99         |
| Lincomix 1.41 oz/Packet                                                                                                                                                                                                                                                                                                                                                                                                                                                                                                                                                                                                                                                                                                                                                                                                                                                                                                                                                                                                                                                                                                                                                                                                                                                                                                                                                                                                                                                                                                                                                                                                                                                                                                                                                                                                                                                                                                                                                                                                                                                                                                        |          | •       | 14.00        |
| Aureomycin 6.4 oz. Pack                                                                                                                                                                                                                                                                                                                                                                                                                                                                                                                                                                                                                                                                                                                                                                                                                                                                                                                                                                                                                                                                                                                                                                                                                                                                                                                                                                                                                                                                                                                                                                                                                                                                                                                                                                                                                                                                                                                                                                                                                                                                                                        | et       |         |              |
| Gallimyoin 250mg PK                                                                                                                                                                                                                                                                                                                                                                                                                                                                                                                                                                                                                                                                                                                                                                                                                                                                                                                                                                                                                                                                                                                                                                                                                                                                                                                                                                                                                                                                                                                                                                                                                                                                                                                                                                                                                                                                                                                                                                                                                                                                                                            |          |         |              |
| Wazine 34 Wormer 1 Ga                                                                                                                                                                                                                                                                                                                                                                                                                                                                                                                                                                                                                                                                                                                                                                                                                                                                                                                                                                                                                                                                                                                                                                                                                                                                                                                                                                                                                                                                                                                                                                                                                                                                                                                                                                                                                                                                                                                                                                                                                                                                                                          | I.       |         |              |
| Kleen Shell 3516 Deterge                                                                                                                                                                                                                                                                                                                                                                                                                                                                                                                                                                                                                                                                                                                                                                                                                                                                                                                                                                                                                                                                                                                                                                                                                                                                                                                                                                                                                                                                                                                                                                                                                                                                                                                                                                                                                                                                                                                                                                                                                                                                                                       | ent      |         |              |
| Pyrenone (Pyrethrins) Crop Spray 47.50                                                                                                                                                                                                                                                                                                                                                                                                                                                                                                                                                                                                                                                                                                                                                                                                                                                                                                                                                                                                                                                                                                                                                                                                                                                                                                                                                                                                                                                                                                                                                                                                                                                                                                                                                                                                                                                                                                                                                                                                                                                                                         |          |         |              |
| The state of the s |          |         | 4.99         |
| Pro Lean Sow Pak 50 lb.                                                                                                                                                                                                                                                                                                                                                                                                                                                                                                                                                                                                                                                                                                                                                                                                                                                                                                                                                                                                                                                                                                                                                                                                                                                                                                                                                                                                                                                                                                                                                                                                                                                                                                                                                                                                                                                                                                                                                                                                                                                                                                        |          |         | 23.00        |
| 5# Mineral Ice                                                                                                                                                                                                                                                                                                                                                                                                                                                                                                                                                                                                                                                                                                                                                                                                                                                                                                                                                                                                                                                                                                                                                                                                                                                                                                                                                                                                                                                                                                                                                                                                                                                                                                                                                                                                                                                                                                                                                                                                                                                                                                                 |          |         | <b>36</b> 00 |
| 80 lb. Solar Sait                                                                                                                                                                                                                                                                                                                                                                                                                                                                                                                                                                                                                                                                                                                                                                                                                                                                                                                                                                                                                                                                                                                                                                                                                                                                                                                                                                                                                                                                                                                                                                                                                                                                                                                                                                                                                                                                                                                                                                                                                                                                                                              |          |         | 5.29         |
| Bales of Pine Shavings (kiln dried)                                                                                                                                                                                                                                                                                                                                                                                                                                                                                                                                                                                                                                                                                                                                                                                                                                                                                                                                                                                                                                                                                                                                                                                                                                                                                                                                                                                                                                                                                                                                                                                                                                                                                                                                                                                                                                                                                                                                                                                                                                                                                            |          |         |              |
| 16-32-16 Start and Gro                                                                                                                                                                                                                                                                                                                                                                                                                                                                                                                                                                                                                                                                                                                                                                                                                                                                                                                                                                                                                                                                                                                                                                                                                                                                                                                                                                                                                                                                                                                                                                                                                                                                                                                                                                                                                                                                                                                                                                                                                                                                                                         |          |         |              |
| 19-19-19 Vegetable Start                                                                                                                                                                                                                                                                                                                                                                                                                                                                                                                                                                                                                                                                                                                                                                                                                                                                                                                                                                                                                                                                                                                                                                                                                                                                                                                                                                                                                                                                                                                                                                                                                                                                                                                                                                                                                                                                                                                                                                                                                                                                                                       | er 45 lt | . 34.95 | _            |
| Pet Beds                                                                                                                                                                                                                                                                                                                                                                                                                                                                                                                                                                                                                                                                                                                                                                                                                                                                                                                                                                                                                                                                                                                                                                                                                                                                                                                                                                                                                                                                                                                                                                                                                                                                                                                                                                                                                                                                                                                                                                                                                                                                                                                       |          | 30% OFF |              |
| All Bird Feeders In Stock                                                                                                                                                                                                                                                                                                                                                                                                                                                                                                                                                                                                                                                                                                                                                                                                                                                                                                                                                                                                                                                                                                                                                                                                                                                                                                                                                                                                                                                                                                                                                                                                                                                                                                                                                                                                                                                                                                                                                                                                                                                                                                      |          | 30% OFF | и            |
| Sweatpants (Hanes)                                                                                                                                                                                                                                                                                                                                                                                                                                                                                                                                                                                                                                                                                                                                                                                                                                                                                                                                                                                                                                                                                                                                                                                                                                                                                                                                                                                                                                                                                                                                                                                                                                                                                                                                                                                                                                                                                                                                                                                                                                                                                                             | 8 99     | 4.99    |              |
| Sweatshirts (Hanes)                                                                                                                                                                                                                                                                                                                                                                                                                                                                                                                                                                                                                                                                                                                                                                                                                                                                                                                                                                                                                                                                                                                                                                                                                                                                                                                                                                                                                                                                                                                                                                                                                                                                                                                                                                                                                                                                                                                                                                                                                                                                                                            | 8.99     | 4.99    | 11111        |
| Brushed Denim Jeans                                                                                                                                                                                                                                                                                                                                                                                                                                                                                                                                                                                                                                                                                                                                                                                                                                                                                                                                                                                                                                                                                                                                                                                                                                                                                                                                                                                                                                                                                                                                                                                                                                                                                                                                                                                                                                                                                                                                                                                                                                                                                                            | 17 99    | 8.99    | L [[8];      |
| Flannel Shirts                                                                                                                                                                                                                                                                                                                                                                                                                                                                                                                                                                                                                                                                                                                                                                                                                                                                                                                                                                                                                                                                                                                                                                                                                                                                                                                                                                                                                                                                                                                                                                                                                                                                                                                                                                                                                                                                                                                                                                                                                                                                                                                 | 12 99    | 9.99    | [            |
| 7 Shelf Plant Stands                                                                                                                                                                                                                                                                                                                                                                                                                                                                                                                                                                                                                                                                                                                                                                                                                                                                                                                                                                                                                                                                                                                                                                                                                                                                                                                                                                                                                                                                                                                                                                                                                                                                                                                                                                                                                                                                                                                                                                                                                                                                                                           | 19 99    | 12.99   | HILL:        |
| Raised Planters/Fern                                                                                                                                                                                                                                                                                                                                                                                                                                                                                                                                                                                                                                                                                                                                                                                                                                                                                                                                                                                                                                                                                                                                                                                                                                                                                                                                                                                                                                                                                                                                                                                                                                                                                                                                                                                                                                                                                                                                                                                                                                                                                                           |          |         | S            |
|                                                                                                                                                                                                                                                                                                                                                                                                                                                                                                                                                                                                                                                                                                                                                                                                                                                                                                                                                                                                                                                                                                                                                                                                                                                                                                                                                                                                                                                                                                                                                                                                                                                                                                                                                                                                                                                                                                                                                                                                                                                                                                                                |          |         |              |

PINE **SHAVINGS** Kiln Dry

29 99

17.99

Stands

**§2.**99 Per Bale

Vegetables, **Onions** & Potatoes Are in!