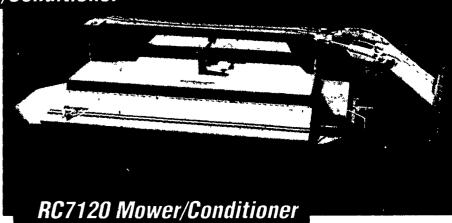

## An entire range of cutting positions! Outstanding maneuverability! Operating speeds up to 9 mph!

■ HI-PERFORMANCE, LOW-PROFILE, DISC-STYLE BED

Independent cutting head, with hex shaft drive.

- MODULAR-STYLE CUTTERBARS

  Synchronized cutting discs counter-rotate, producing a cleaner, smoother cut. Means less wrapping, less jamming, lower hp requirements.
- MORE POSITIVE & RELIABLE DRIVE SYSTEM
  Cutting bed and both conditioning rollers are all
  powered by a single direct-drive gearbox.
  (Compare it to systems that use the cheaper belt
  drives. You'll see a big difference, especially in
  wetter, heavier crops.)
- HEAVY-DUTY TUBULAR FRAME AND STEEL PANEL CONSTRUCTION Compare!! It's one of the strongest, heaviestbuilt units in the field today.
- 3-PT. SUSPENSION! SPRING-LOADED HEADER!
  Outstanding flotation (vertically and laterally)!
  Cut closer, more uniformly, more consistently
  without scalping surfaces or missing low spots.
- **SINGLE-ACTING LIFT CYLINDERS**Transport locks secure unit in transport.
- **OVERRUNNING SLIP CLUTCH**Protects tractor and mower/conditioner.
- REINFORCED FOLD-UP HOOD; GAS-ASSIST LIFT CYLINDERS\* Easy access to the cutter bar. Hinged end hood assembly can also be raised for servicing.
- **2-STAGE HOOD/CURTAIN HEIGHT ADJUSTMENT** for different cutting heights/conditions.
- **■** 0-6° BLADE ANGLE ADJUSTMENT