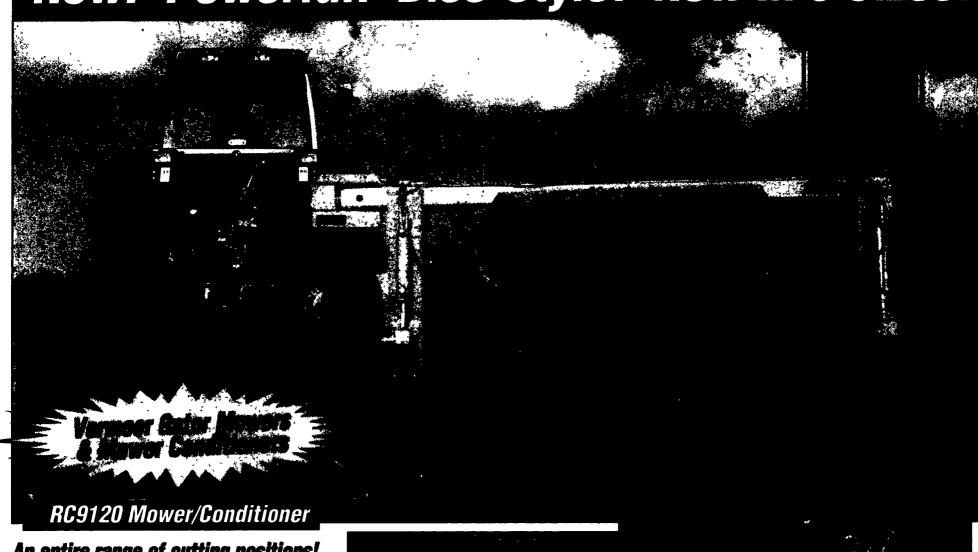

RC5120 Mower/Conditioner

MOW & CONDITION MUCH EARLIER!

DRYDOWN FASTER!

LONG-WEAR INTERMESHING ROLLERS ...

gently condition alfalfa, clover and other legume varieties.
They're also designed to better absorb the abuse of rocks and foreign objects which tend to "gouge" or "pock" harder, molded-style conditioner rollers.

## An entire range of cutting positions! Outstanding maneuverability! Operating speeds up to 9 mph!

■ HI-PERFORMANCE, LOW-PROFILE, DISC-STYLE BED

Independent cutting head, with hex shaft drive.

- MODULAR-STYLE CUTTERBARS

  Synchronized cutting discs counter-rotate, producing a cleaner, smoother cut. Means less wrapping, less jamming, lower hp requirements.
- MORE POSITIVE & RELIABLE DRIVE SYSTEM
  Cutting bed and both conditioning rollers are all
  powered by a single direct-drive gearbox.
  (Compare it to systems that use the cheaper belt
  drives. You'll see a big difference, especially in
  wetter, heavier crops.)
- HEAVY-DUTY TUBULAR FRAME AND STEEL PANEL CONSTRUCTION Compare!! It's one of the strongest, heaviestbuilt units in the field today.
- 3-PT. SUSPENSION! SPRING-LOADED HEADER!
  Outstanding flotation (vertically and laterally)!
  Cut closer, more uniformly, more consistently
  without scalping surfaces or missing low spots.
- **SINGLE-ACTING LIFT CYLINDERS**Transport locks secure unit in transport.
- **OVERRUNNING SLIP CLUTCH**Protects tractor and mower/conditioner.
- REINFORCED FOLD-UP HOOD; GAS-ASSIST LIFT CYLINDERS\* Easy access to the cutter bar. Hinged end hood assembly can also be raised for servicing.
- **2-STAGE HOOD/CURTAIN HEIGHT ADJUSTMENT** for different cutting heights/conditions.
- **■** 0-6° BLADE ANGLE ADJUSTMENT