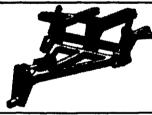

## Krause Invented The FLEX-WING System That

**Massive** hitch is built for rugged field use, with a large 4"x4" steel center tube, and 2"x4" steel tube braces. (4900 Series)

This special wheel arrangement saves fuel by helping to prevent aouaina.