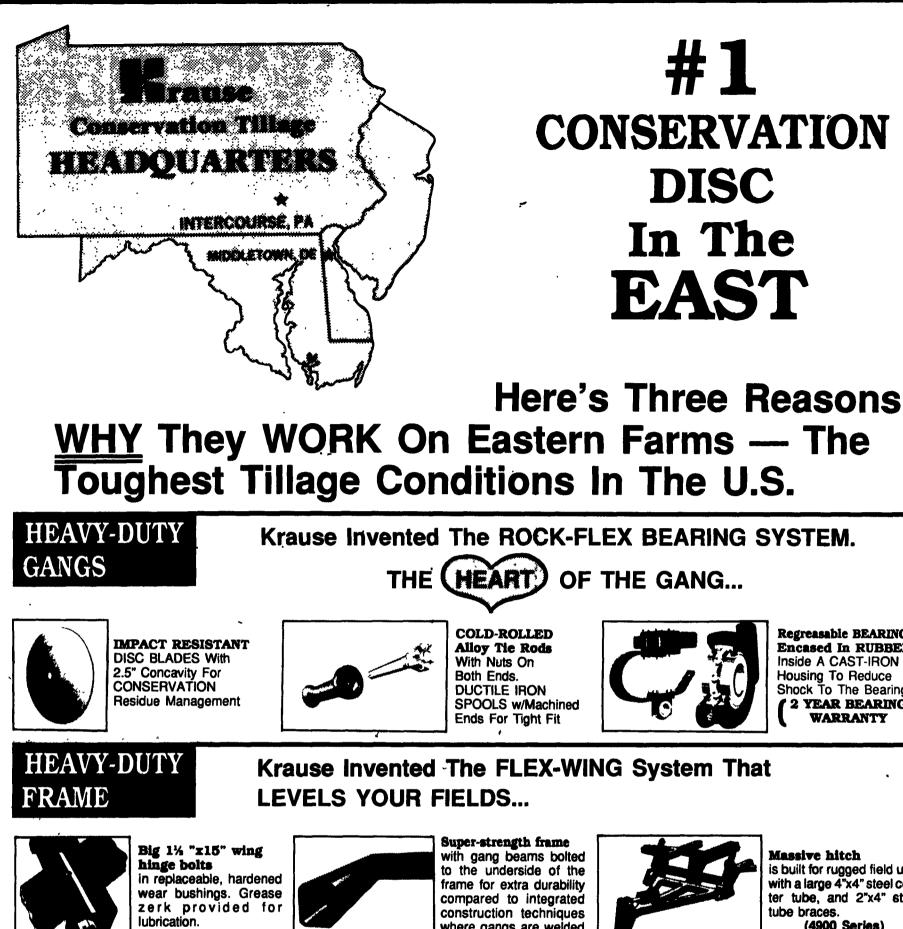

**Regreasable BEARINGS** Encased In RUBBER Inside A CAST-IRON Housing To Reduce Shock To The Bearings 2 YEAR BEARING WARRANTY