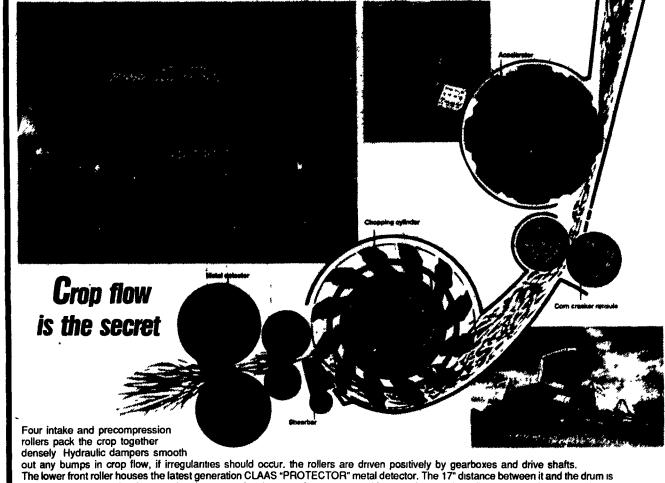

#1830 Oswald-Butler T.M R. Mixer Wagon

6 Row Narrow FOLDING Corn Heads for John Deere Machines IN STOCK NOW!

greater than on any other forager, thus improving the chances of stopping metal from getting into the cylinder, and giving a much faster

Easy, comfortable chop length adjustment. The gearbox provides for 6 different chop lengths: 5/32, 13/64, 1/4, 9/32, in corn, plus two

extra lengths in grass, when so equipped, the changeover between two lengths in each range can be done at the touch of a button. The