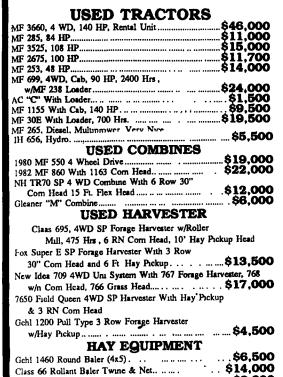

**SINCE 1936** N.M. WEAVER & SONS, INC.

Tractors And Combines

Leola, PA 17540 Phone: (717) 656-2321

Located: 4 miles West of New Holland on Rt. 23, 1½ miles Northeast of Leola on the No. Groffdale Rd., 1 mile on the right, opposite Groffdale Mennonite Church.