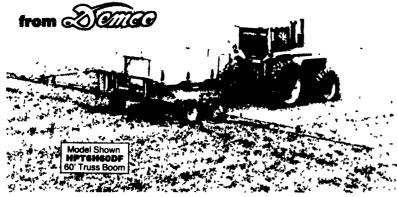

# 500 and 600 gallon TANDEM AXLE **HPT SERIES SPRAYERS**

## Reliable Sprayers

- ♦500 or 600 gallon elliptical poly-ethylene tank with baffle and deep sump for complete drainage.
- ♦ Jet agitation for thorough mixing and excellent chemical suspension
- ♦ Large 16" fillwell with 4" center cap.
- Adjustable wheel spacings of 60", 70", or 80" centers. (120" optional)
- Walking tandem axle trailer with ground clearance settings of 23" or 29", three ton hubs and spindles and 15" x 10" wheels.
- Large front mounted step, platform, and safety rail for easy filling
- ♦ Three section boom control
- ♦ 2½ gal clean water tank for safety.
- Available with 28', 30', 40', 45' or 60' heavy duty truss booms with boom skids, 3/4" boom plumbing, and diaphram check nozzles.

**DBFT** Flotation boom mount is standard on truss booms.

Available with 60' or 80' wheeled booms with 3/4" boom plumbing, diaphragm check nozzles, and 4.80x12" boom carrier wheels with built in suspension.