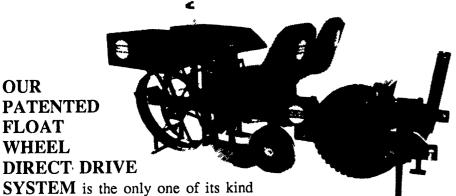

**OUR** 

**FLOAT** WHEEL

conditions.

# MECHANICAL TRANSPLANTER MODEL 1000

For The Grower That Demands The "VERY FINEST"

The High Performance Model 1000

has increased planting speeds 20 to 30%.

**SYSTEM** is the only one of its kind available. This ground driven float wheel moves straight up and down (5-6") at two flotation points. This patented double floating action maintains correct ground contact at all times for both the drive wheel and rear packing wheels letting the units float independently no matter how many rows. No weight of any hitch, toolbar, or water tank is resting on the drive wheel to compact the soil. The wheel just smooths, firms and ideally prepares the soil providing accurate plant placement, proper depth control, and positive spacings from 6" and up in all soil