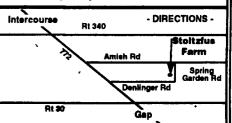

Wednesday March 8 9 a.m. - 3 p.m.

Abram with sons Jeffrev & Darvl in front of their All New Milking Center

**See Directions** to Farm Below

Abram M. & Anna May Stoltzfus Gap, PA — All New Dairy Facility and Milking Parlor