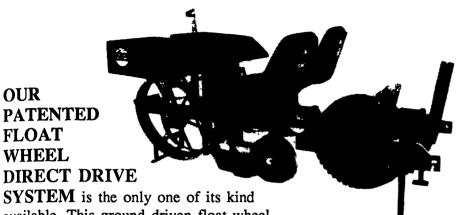

### MECHANICAL TRANSPLANTER MODEL 1000

For The Grower That Demands The "VERY FINEST"

The High Performance Model 1000

has increased planting speeds 20 to 30%.

SYSTEM is the only one of its kind available. This ground driven float wheel moves straight up and down (5-6") at two flotation points. This patented double floating action maintains correct ground contact at all times for both the drive wheel and rear packing wheels letting the units float independently no matter how many rows. No weight of any hitch, toolbar, or water tank is resting on the drive wheel to compact the soil. The wheel just smooths, firms and ideally prepares the soil providing accurate plant placement, proper depth control, and positive spacings from 6" and up in all soil conditions.

**OUR** 

**FLOAT** WHEEL

**Double Disc Poly Shoe** 

395RP Poly Shoe