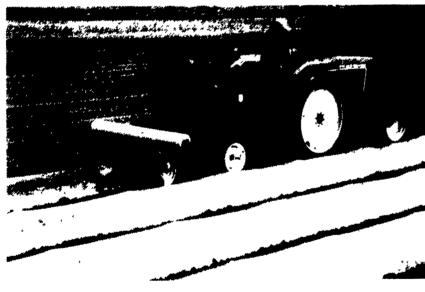

### MECHANICAL TRANSPLANTER MODEL 1000

For The Grower That Demands The "VERY FINEST"

The High Performance Model 1000

has increased planting speeds 20 to 30%.

SYSTEM is the only one of its kind available. This ground driven float wheel moves straight up and down (5-6") at two flotation points. This patented double floating action maintains correct ground contact at all times for both the drive wheel and rear packing wheels letting the units float independently no matter how many rows. No weight of any hitch, toolbar, or water tank is resting on the drive wheel to compact the soil. The wheel just smooths, firms and ideally prepares the soil providing accurate plant placement, proper depth control, and positive spacings from 6" and up in all soil conditions.