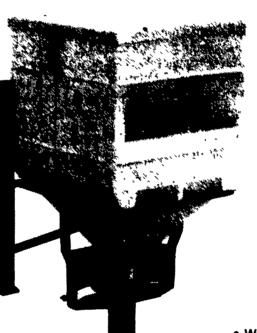

## MINI SPREADER

FOR PICK-UP TRUCKS

- No-rust thermoplastic hopper with stainless steel throat.
- 600 lbs. capacity #1 rock-salt or equivalent pelletized material.
- In-cab solid state speed control, with built-in circuit breaker.

Mounts anywhere in cab convenient for driver.

- Dial control permits variable spreading pattern 3 ft. to 30 ft.
- Direct drive electric motor operates on truck electrical system.

- · Weatherproof electrical connector.
- Internal vertical spiral auger assures continuous and even flow of spreading material.
- Easy to attach and easy to remove when not in use.
- Ideal for driveways, walkways and parking lots.
- 12 month warranty on parts and labor.
- Service and parts available through Authorized Meyer Distributors.