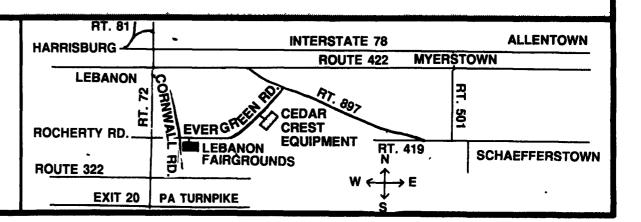

## dar Crest Equipment Two Convenient Locations

Evergreen Rd. anon, PA 17042 17) 270-6600

**RD 2 Box 271** East Earl, PA 17519 (717) 354-0584 1-800-646-6601