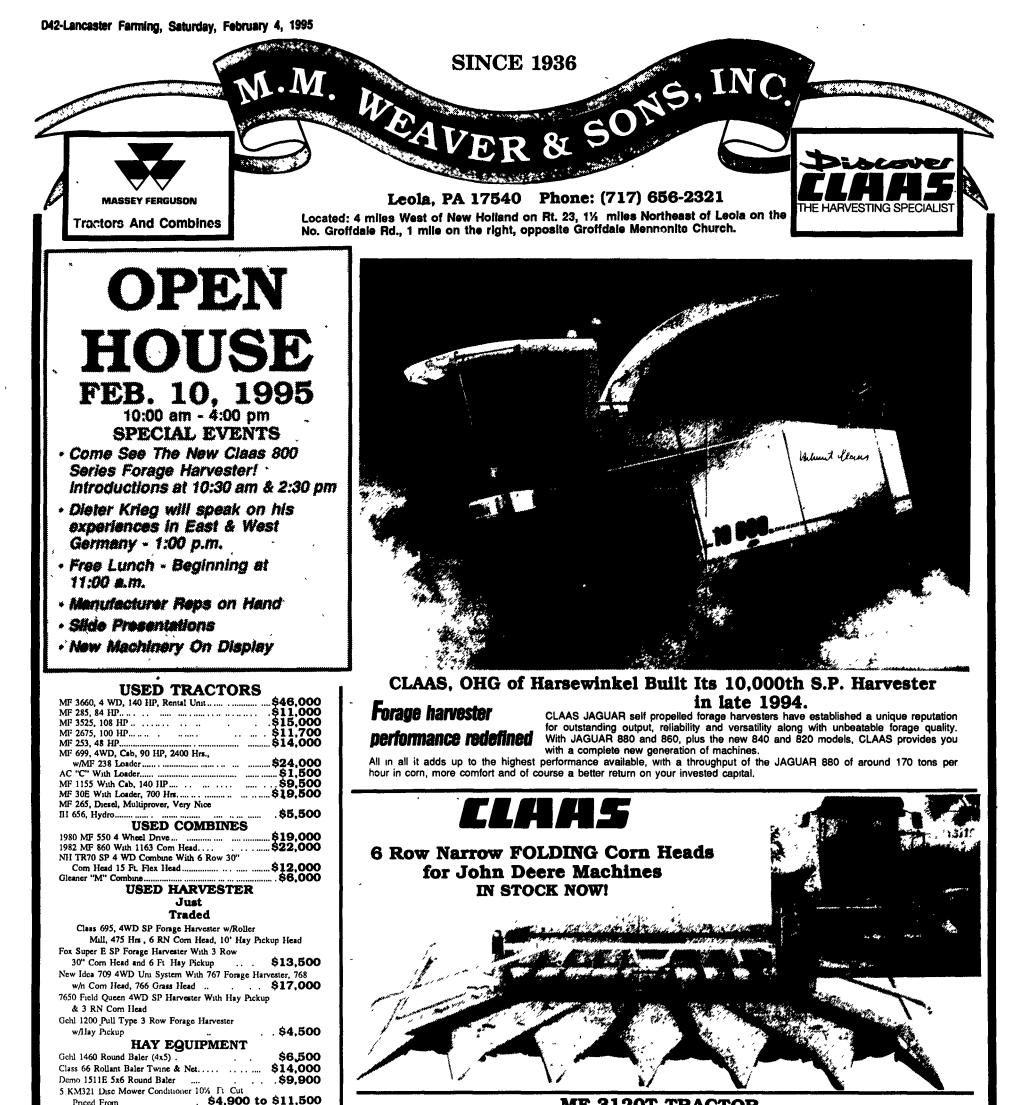

MF 3120T TRACTOR

Open platform model now available.

Open platform configuration offers an unobstructed view of work areas to the front, sides and front axle area. Semi-i floor deck provides plenty of leg room both under the pedals and between the seat and dash column. Deluxe spring suspension seat is vinyl covered to resist the elements. Seat adjusts six different ways to suit operator's needs. FOPS sun shade, protecting the operator from the sun's heat and falling material, is standard equipment on the open platform model 3120T. Grab handles and nonskid steps aid in getting on and off the tractor.

Bush Hog 3 Pt 5 Ft Cut Mower. Rental Model Kverneland Silage Bale Wrapper \$4,500 \$1,500

\$600

\$500

\$2.500

Open platform version of the MF 31207 provides a value-prised alternative when a cab is not eccential.