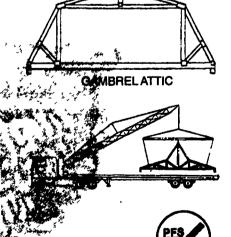

# BLACK BEAR TRUSS CORP.

It Pays To Use MSR Lumber

MACHINE **STRESS** RATED 5 SPS-2 LMA5 S-Dry ŒIJ

2250 f 1.9E

"OUR TRUSSES BEAR

40% OFF SALE ON ALL IN STOCK INVENTORY

**FOR** 

**HORSE BARNS RIDING ARENA** 