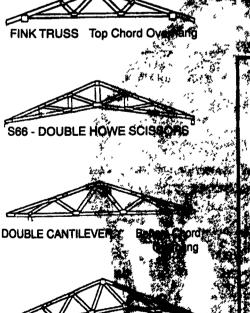

# BLACK BEAR TRUSS CORP.

It Pays To Use MSR Lumber

MACHINE **STRESS** RATED 5 SPS-2 LMA5 S-Dry ŒIJ

2250 f 1.9E

"OUR TRUSSES BEAR

40% OFF SALE ON ALL IN STOCK INVENTORY

**FOR** 

**HORSE BARNS RIDING ARENA** 