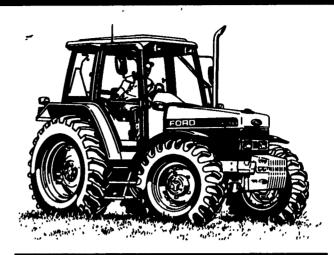

### POWER UP..

# WITH A FORD POWERSTAR® TRACTOR!

- 2WD and 4WD
- Efficient Genesis<sup>™</sup> engines
- Transmission choices, including the 16x16
   Pulse Command™ with clutchless shuttle
- Versatile, hardworking hydraulics
- Roomy deck designs
- Comfortable cabs

We'll show you the model ready to work for you!