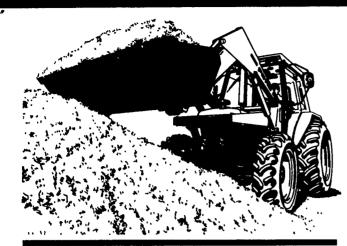

## FAST LOADING AND CLEANUP

Get extra loading speed and power with Ford 3-cylinder tractors.

- Large displacement engines between 32- and 55-PTO hp deliver plenty of torque, work hard and last longer.
- Hydrostatic steering, sealed disc brakes and diff-lock provide easy handling.
- 8x8 synchronized transmission on three models lets you shuttle forward/reverse in all eight gears.
- Responsive hydraulics provide fast loading cycles.

See these workhorses in action.