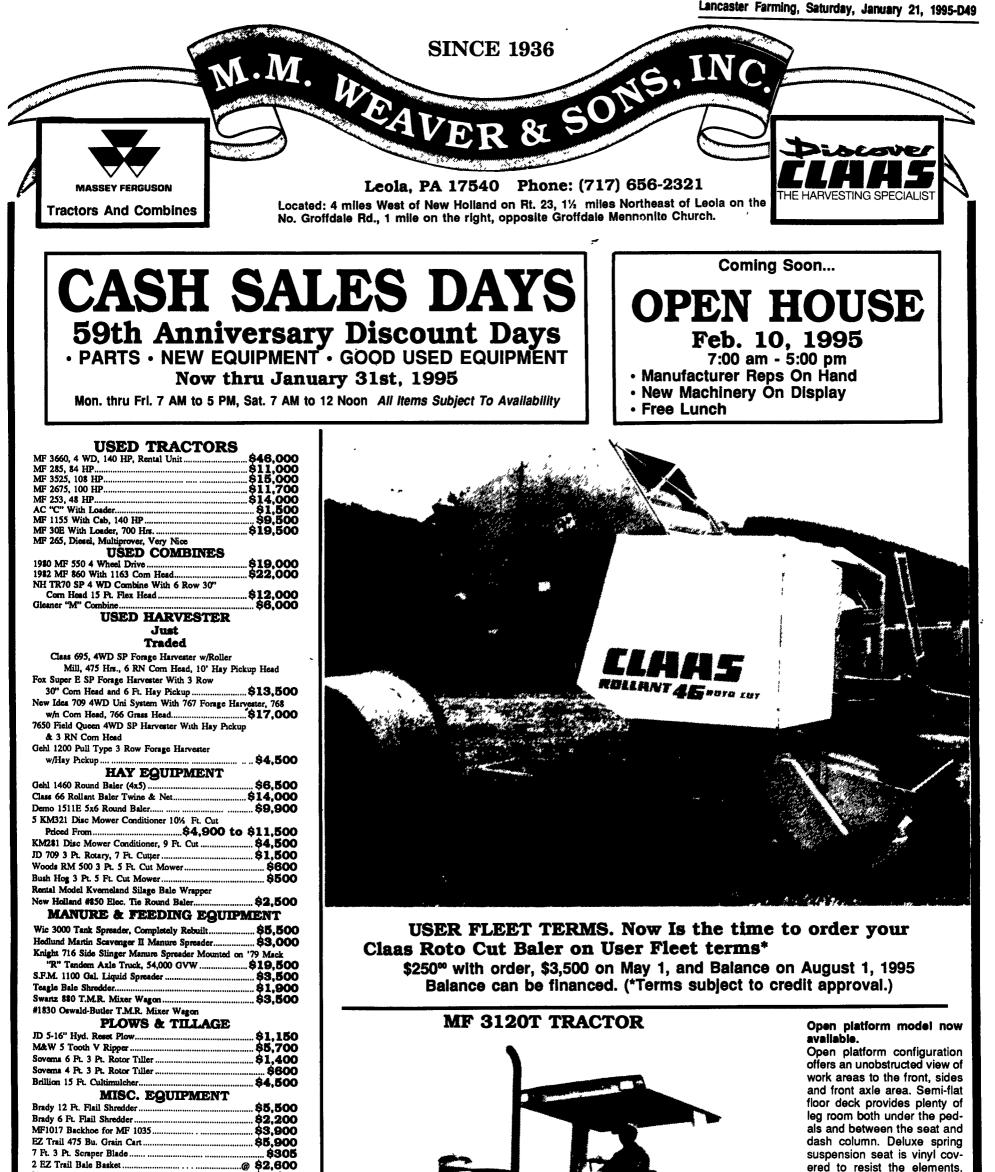

Open platform version of the MF 3120T provides a value-priced alternative when a cab is not essential.

suit operator's needs. FOPS sun shade, protecting the operator from the sun's heat and falling material, is standard equipment on the open platform model 3120T. Grab handles and nonskid steps aid in getting on and off the tractor.

ered to resist the elements. Seat adjusts six different ways