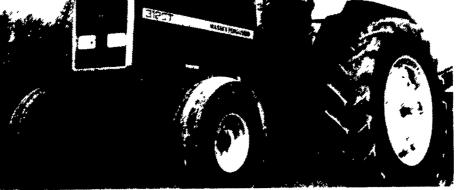

## Cab model provide comfort and convenience.

Quiet, comfortable cab holds sound levels to the mid-70 dBA range, among the quietest in the industry. Two-door cab entry ensures easy access from either side. Select from a pneumatic swivel seat or a wide, fixed pneumatic seat, to provide you with the comfort demanded by farmers spending long hours in the field.