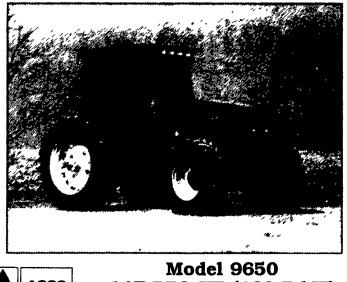

## For The Way You Farm Today

Fingertip Powershift Control, Improved Field Visibility and The Most Comfortable Cab Ever

147 PTO HP (109.7 kW) In Stock Ready For Delivery

With their new 18x9 speed full powershift transmissions that electronically control the engagement of massive gears with just the tap of a hand... their cab-forward design that permits a clear, unobstructed view of the field in all directions... and their roomy, comfortable cabs, that feature a unique swivel, air-ride seat and an exclusive seat-mounted control console, the new 9600 Series tractors are clearly ahead of the time.

Every component — from the sleek, sloping hood, to the rugged, castiron mainframe to the world-proven air-cooled diesel engines, that require less maintenance — has been designed to match the way you farm today. The result is greater comfort, better performance and improved

Compare the features and specifications for yourself. Better yet, stop by BHM Farm Equipment soon and try out the 9650 model for yourself. You have to drive it to believe it.