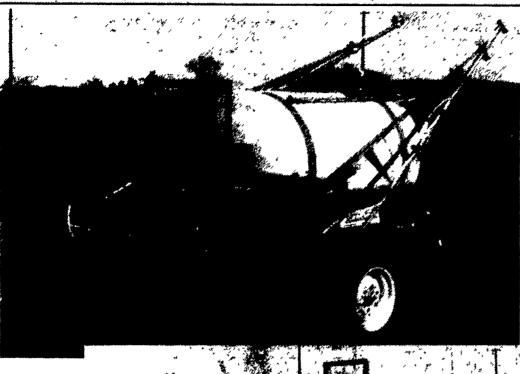

#### 200, 300 and 500 GALLON TRAILER SPRAYERS

STANDARD FEATURES ON TRAILER-TYPE SPRAYER

- All Welded Steel **Main Frame**
- Poly Tank
- Hitch Jack
- Adj. Boom Height High Crop Clearance **Low Overall Height**
- Adjustable Width **Wheel Spacing**
- Selector Valve