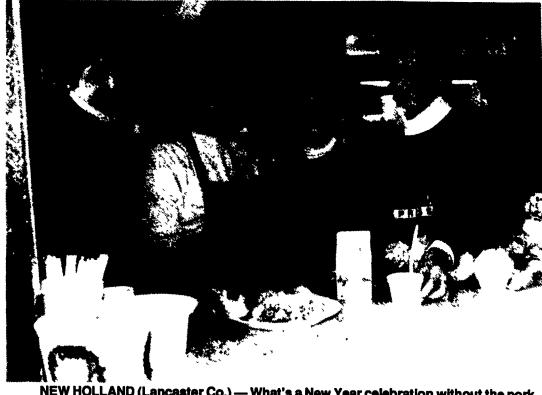

## Sales Stables Hosts Free Dinner

NEW HOLLAND (Lancaster Co.) — What's a New Year celebration without the pork and 'kraut? New Holland Sales Stables hosted its annual customer appreciation days on Wednesday and Thursday this week with the annual pork and sauerkraut dinner at The Feed Bin. More than 500 customers were served a complimentary dish of pork, sauerkraut, mashed potatoes, and choice of pepper cabbage or cole slaw and chocolate milk or iced tea. From left to right, Dianne Martin, Linda Martin, Carol Yoder, and Barbara Fisher.