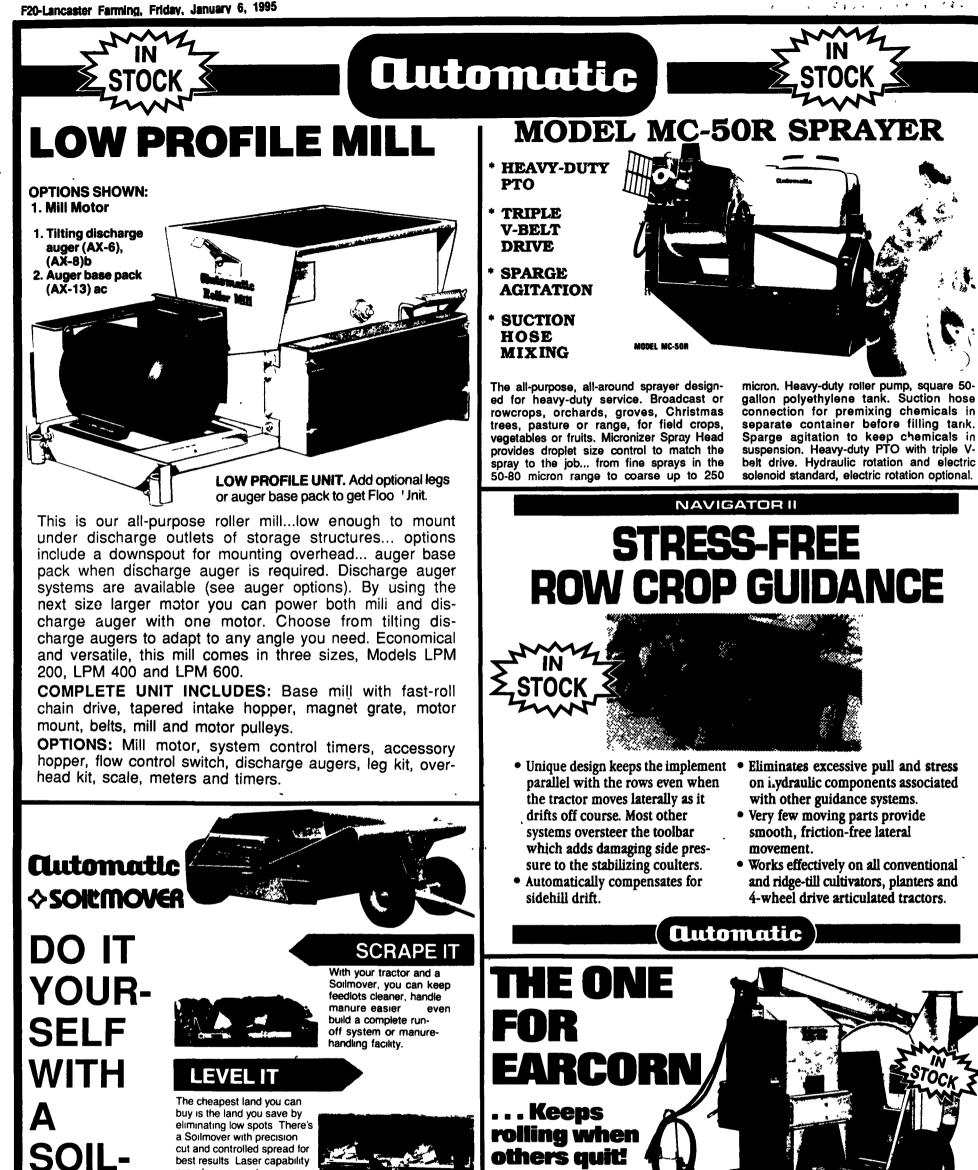

## Up to 1800 bu./hr. earcorn!

SEE THE NEW 2400 MILL ON DISPLAY AT AG PROGRESS DAYS

Handles wet, shucky, even frozen earcorn. Unique crusher unit shells the corn, crushes the cob ahead of the rolls. Processes up to 1800 bu./hr. with only 70 h.p. thanks to exclusive one-fast-roll principle. Big 54-inch blower fills tallest silos. Also available with 11" tilting discharge auger. Units available in 1200 or 1800 sizes.