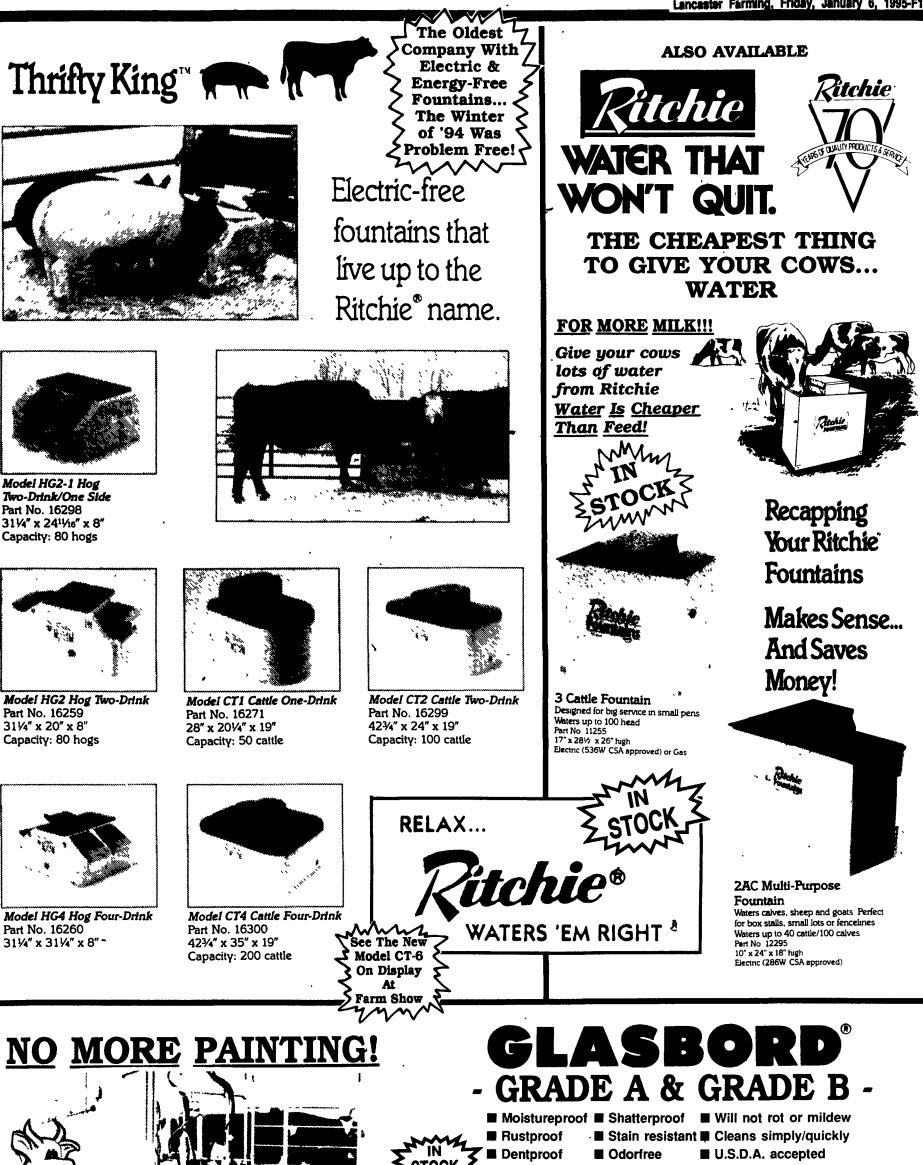

Lancaster Farming, Friday, January 6, 1995-F19

Can't get your walk dean?"

> Kemlite's GLASBORD<sup>®</sup> frp wall panel cleans up easy!

Glasbord panel is a tough, semi-rigid wall lining material of fiberglass rienforced plastic — superior to metal and painted finishes. It installs easily in any type construction and is suitable for building new or refurbishing Available in a variety of sizes, complete with all accessories. Also available with low smoke development, fire retardant properties Ask about low smoke Fire-X Glasbord paneling