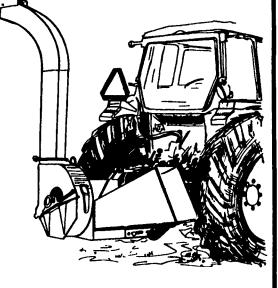

### **PATU CHIPPERS**

Tractor-mounted models chip limbs, slabs or whole trees. Adjustable chip length.

| Model | Capacity | Min. HP |
|-------|----------|---------|
| DC40  | 4"       | 15 HP   |
| DC65  | 6.5"     | 30 HP   |
| DC100 | 10"      | 40 HP   |