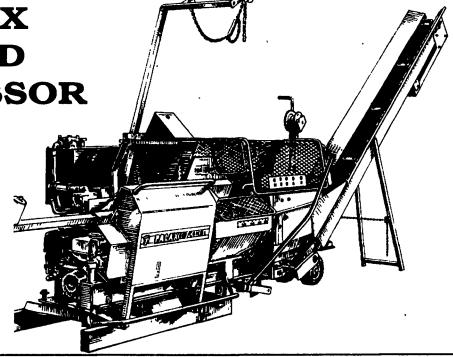

### **PALAX** WOOD **PROCESSOR**

Cuts, splits and conveys wood up to 12" diameter. Available as PTO tractor-mounted version or trailer model equipped with 13 HP Honda engine.