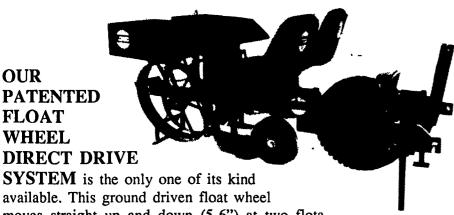

### MECHANICAL TRANSPLANTER MODEL 1000

For The Grower That Demands The "VERY FINEST"

The High Performance Model 1000

has increased planting speeds 20 to 30%.

SYSTEM is the only one of its kind available. This ground driven float wheel moves straight up and down (5-6") at two flotation points. This patented double floating action maintains correct ground contact at all times for both the drive wheel and rear packing wheels letting the units float independently no matter how many rows. No weight of any hitch, toolbar, or water tank is resting on the drive wheel to compact the soil. The wheel just smooths, firms and ideally prepares the soil providing accurate plant placement, proper depth control, and positive spacings from 6" and up in all soil conditions.