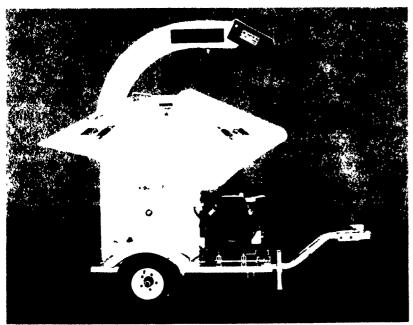

# The One Hopper ALL VEGETATION PROCESSOR

A revolutionary new WOOD-PRO debris handler for everything from leaves & weeds to brush & branches up to 6 inches in diameter

ENGINE POWERED AND TRACTOR PTO MODELS