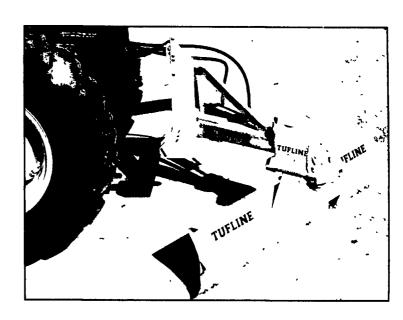

## MONROE-TUFLINE® GB4 SERIES GRADER BLADES

Tufline's New GB4 Series grader blade combines though construction, easy adjustment, and economical cost to produce a quality earth working machine. Designed either for Cat I or II tractors, this grader provides a wide range of offset, tilt and angle adjustments making them ideal for ditching, terracing, road maintenance,s now removal or land leveling.

The GB4 Series is offered in 72", 84", or 96" moldboard widths with standard quick-easy manual adjustments.

Blade offset adjustment has optional hydraulic linkage. A 3x8 cylinder with hose kit is offered as optional equipment. Each blade has a high strength reversible cutting edge and comes with a standard parking stand.

GB4-72 GB4-84

**GB4-96** 

| MODELS AVAILABLE |     |
|------------------|-----|
| 6 Ft.            | 548 |
| 7 Ft.            | 576 |
| 8 Ft.            | 601 |