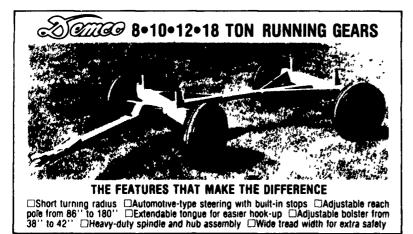

for long life
  Inlet guard for added safety
- FREE operator's kit gloves, eye goggles and ear protection
   Chipper handles limbs & branches up to 3" in diameter
- Chipper/Vac is an available option on EasyVac Models 40, 46 and 555 with capacities from 10 to 45 bushels.
- The Chipper/Vac reduces yard waste volue by up to 10 times and is the perfect tool for composting
- Call today and find out how the new Chipper/Vac can help you rake it in

## SHAVER Making hard work easy



## **SHAVER** POST DRIVERS

• Set each post in seconds . Crank or hydraulic base plate for plumb-true driving • Front or 3-point mountme • Square post capacity of 7 1/8" to 10 7/8 imum post length of 10' • Drives steel, wood or even a railroad tie.

free-standing skid mounts □Hand gun and hose □100% preassembled







#### If you prefer to dig... dig with these!

- Affordably priced, Shaver diggers give you:
- PTO assembly shield -- protection from the elements
- Totally enclosed gearbox
- Straddle-mounted, tapered roller bearings for extra strength
- Replaceable cutting teeth and points
- 3 models to choose from.



Shaver Post-Hole Diggers give you the power you need to dig holes to the depth and diameter you want - quickly and efficiently.