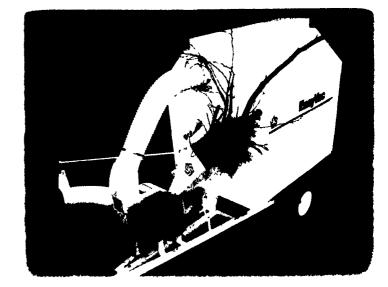

### EASY VAC 46C **CHIPPER VAC**

#### THE NEW CHIPPER/VAC BY EASYRAKE WILL MAKE YOUR JOB EASY.

The New Chipper/Vac combines a pull-behind vacuum attachment with a self-feeding chipper to give the ability to clean up all kinds of yard debris

The Vac picks up grass clippings and leaves the self-feeding Chipper shreds large yard debris like tree limbs, and branches, creating mulch for use elsewhere in the yard or for excellent compost material. An optional remote vacuum attachment is available to pick up debris in hard-toreach places. Like all EasyVac products, the Chiopper/Vac discharges into a convenient large capacity container for easy dumping.

- CHIPPER/VAC FEATURES:
- 5 hp Briggs & Stratton engine
- Self-feeding chipper with extra-large chute
- Special hardened chiopper knife for long life
  Inlet guard for added safety
- FREE operator's kit gloves, eye goggles and ear protection
   Chipper handles limbs & branches up to 3" in diameter
- Chipper/Vac is an available option on EasyVac Models 40, 46 and 555 with capacities from 10 to 45 bushels.
- The Chipper/Vac reduces yard waste volue by up to 10 times and is the perfect tool for composting
- Call today and find out how the new Chipper/Vac can help you rake it in